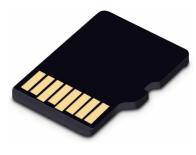

## **Product Description**

amp inc's Micro Secure Digital card is one of the most popular cards today. Not to mention that it's well adapted for handheld applications in semi-industrial/medical markets already.

amp inc's microSD card comes with an 8-pin interface, designed to operate at a maximum frequency. It performs data error detection and correction with very low power consumption. It can alternate communication protocol between the SD mode and SPI mode. microSD card are one of the most popular removable storage cards today due to its high performance, good reliability and wide compatibility.