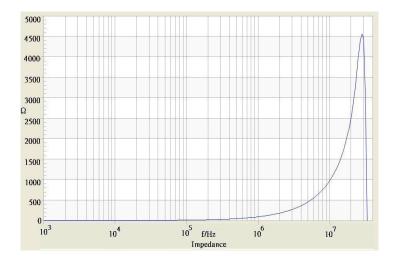

## **TRACO POWER**

## **Common Mode Choke**

**TCK-118** 

| Order Code                | TCK-118                                |
|---------------------------|----------------------------------------|
| Inductance (each winding) | <b>175 μH ±25%</b> (at 10 kHz / 50 mV) |
| Impedance (DCR)           | 34 mΩ max.                             |
| Rated Current             | 1.76 A max.                            |
| Rated Voltage             | 500 VDC max. (between windings)        |
| Operating Temperature     | -40°C to +105°C                        |
| RoHS Exemptions           | No Exemptions                          |



## Impedance Curve



## **Outline Dimensions**



| <b>Dimensions</b> [mm] |            |
|------------------------|------------|
| Α                      | 7.5 max.   |
| В                      | 8.5 max.   |
| С                      | 10.5 max.  |
| D                      | 3.5 ±1.0   |
| E                      | 5.08 ±0.5  |
| F                      | 2.54 ±0.3  |
| G                      | ø 0.6 ±0.1 |

All specifications valid at +25°C, unless otherwise stated.



Specifications can be changed without notice.