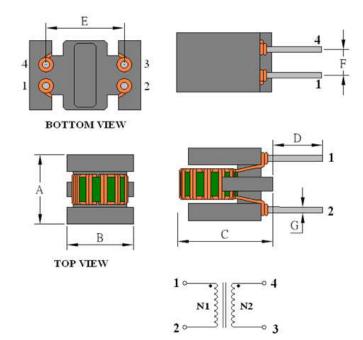

## **Outline Dimensions**

| <b>Dimensions</b> [mm] |            |
|------------------------|------------|
| Α                      | 7.5 max.   |
| В                      | 8.5 max.   |
| С                      | 10.5 max.  |
| D                      | 3.5 ±1.0   |
| E                      | 5.08 ±0.5  |
| F                      | 2.54 ±0.3  |
| G                      | ø 0.6 ±0.1 |