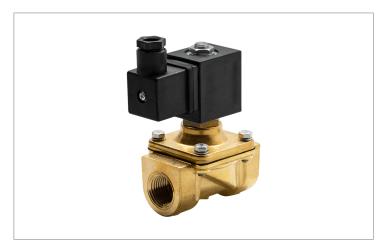

## **DKSV138**

Normally closed, direct lift, 2-way solenoid valve with brass body and 1/2" connections

| Valve                |                                       |  |  |
|----------------------|---------------------------------------|--|--|
| Pipe size:           | 1/2" NPT                              |  |  |
| Pressure:            | 0-35 psi                              |  |  |
| Flow coefficient:    | 2.8 Cv                                |  |  |
| Media temperature:   | 15-195 °F                             |  |  |
| Ambient temperature: | 15-105 °F                             |  |  |
| Suggested usage:     | Air, inert gas, water                 |  |  |
| Operation:           | 2-way, normally closed solenoid valve |  |  |
| Mechanism:           | Direct lift                           |  |  |
| Manual override:     | No                                    |  |  |
| Pipe gender:         | Female                                |  |  |
| Orifice size:        | 5/8"                                  |  |  |
| Vacuum rating:       | 0.001 Torr                            |  |  |

| Materials      |                                  |  |  |
|----------------|----------------------------------|--|--|
| Body:          | Brass                            |  |  |
| Seal:          | Buna-N/polyamide rubber (NBR+PA) |  |  |
| Orifice:       | Brass                            |  |  |
| Armature tube: | Stainless steel 300              |  |  |
| Fixed core:    | Stainless steel 400              |  |  |
| Plunger:       | Stainless steel 400              |  |  |
| Spring:        | Stainless steel 300              |  |  |
| Shading ring:  | Copper                           |  |  |