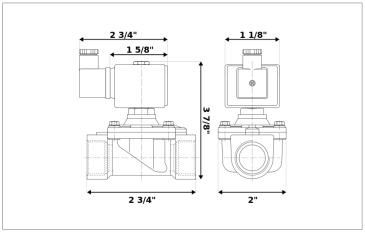

## **DKSV138**

Normally closed, direct lift, 2-way solenoid valve with brass body and 1/2" connections

| Valve                |                                       |  |  |
|----------------------|---------------------------------------|--|--|
| Pipe size:           | 1/2" NPT                              |  |  |
| Pressure:            | 0-35 psi                              |  |  |
| Flow coefficient:    | 2.8 Cv                                |  |  |
| Media temperature:   | 15-195 °F                             |  |  |
| Ambient temperature: | 15-105 °F                             |  |  |
| Suggested usage:     | Air, inert gas, water                 |  |  |
| Operation:           | 2-way, normally closed solenoid valve |  |  |
| Mechanism:           | Direct lift                           |  |  |
| Manual override:     | No                                    |  |  |
| Pipe gender:         | Female                                |  |  |
| Orifice size:        | 5/8"                                  |  |  |
| Vacuum rating:       | 0.001 Torr                            |  |  |