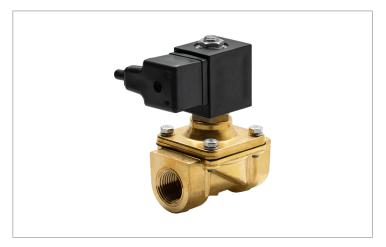

## **DKSV158**

Normally closed, direct lift, 2-way solenoid valve with brass body and 3/4" connections

| Valve                |                                       |  |  |
|----------------------|---------------------------------------|--|--|
| Pipe size:           | 3/4" NPT                              |  |  |
| Pressure:            | 0-35 psi                              |  |  |
| Flow coefficient:    | 2.8 Cv                                |  |  |
| Media temperature:   | 15-195 °F                             |  |  |
| Ambient temperature: | 15-105 °F                             |  |  |
| Suggested usage:     | Air, inert gas, water                 |  |  |
| Operation:           | 2-way, normally closed solenoid valve |  |  |
| Mechanism:           | Direct lift                           |  |  |
| Manual override:     | No                                    |  |  |
| Pipe gender:         | Female                                |  |  |
| Orifice size:        | 5/8"                                  |  |  |
| Vacuum rating:       | 0.001 Torr                            |  |  |

| Materials      |                                  |  |
|----------------|----------------------------------|--|
| Body:          | Brass                            |  |
| Seal:          | Buna-N/polyamide rubber (NBR+PA) |  |
| Orifice:       | Brass                            |  |
| Armature tube: | Stainless steel 300              |  |
| Fixed core:    | Stainless steel 400              |  |
| Plunger:       | Stainless steel 400              |  |
| Spring:        | Stainless steel 300              |  |
| Shading ring:  | Copper                           |  |

| Electrical           |                     |  |
|----------------------|---------------------|--|
| Power:               | 24 V dc             |  |
| Coil wattage:        | 8 W                 |  |
| Wire connection:     | 6 ft. power cord    |  |
| Consumption:         | 0.33 A              |  |
| Tolerances:          | +10% -5%            |  |
| Coil inner diameter: | 1/2"                |  |
| Coil molding:        | Polyamide (PA)      |  |
| Coil rating:         | 15-310 °F (Class F) |  |
| Duty cycle:          | Continuous, 100% ED |  |
| Enclosure:           | NEMA 4, IP65        |  |