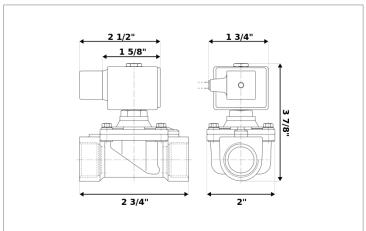

## **DKSV158**

Normally closed, direct lift, 2-way solenoid valve with brass body and 3/4" connections

| Valve                |                                       |  |  |
|----------------------|---------------------------------------|--|--|
| Pipe size:           | 3/4" NPT                              |  |  |
| Pressure:            | 0-35 psi                              |  |  |
| Flow coefficient:    | 2.8 Cv                                |  |  |
| Media temperature:   | 15-195 °F                             |  |  |
| Ambient temperature: | 15-105 °F                             |  |  |
| Suggested usage:     | Air, inert gas, water                 |  |  |
| Operation:           | 2-way, normally closed solenoid valve |  |  |
| Mechanism:           | Direct lift                           |  |  |
| Manual override:     | No                                    |  |  |
| Pipe gender:         | Female                                |  |  |
| Orifice size:        | 5/8"                                  |  |  |
| Vacuum rating:       | 0.001 Torr                            |  |  |