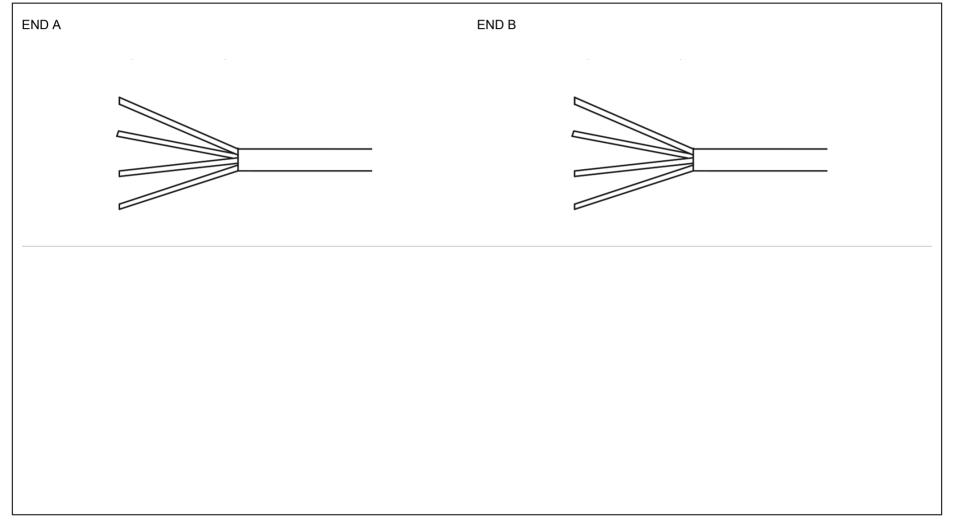

| End A                                            | Cable                                                     | End B                                           |
|--------------------------------------------------|-----------------------------------------------------------|-------------------------------------------------|
| Code:SSS                                         | Code:158                                                  | Code:SSS                                        |
| Description: REMOVE OUTER JACKET, ENDS CUT BLUNT | Description:GT Cable #158: 18 / 4 Conductors, mm OD, SJT, | Description:REMOVE OUTER JACKET, ENDS CUT BLUNT |
| Rating (V):                                      | 105° Deg.C, 300V, BLACK / WHITE / GREEN / RED,            | Rating (V):                                     |
| Rating (A):                                      | Approvals: UL, CSA or cUL                                 | Rating (A):                                     |
| Gender:N/A                                       | Color:GlobTek Black                                       | Gender:N/A                                      |
| Overmolded:No                                    | Wire Gauge(AWG):18                                        | Overmolded:No                                   |
|                                                  | Cond:4                                                    |                                                 |
|                                                  | Type:SJT                                                  |                                                 |
|                                                  | Temperature:105°° C                                       |                                                 |
|                                                  | Amps:10                                                   |                                                 |
|                                                  | Volts:300                                                 |                                                 |
|                                                  | OD:                                                       |                                                 |
|                                                  | ConductorsColors:BLACK / WHITE / GREEN / RED              |                                                 |
| Overall cable rating:                            |                                                           |                                                 |