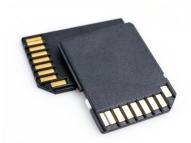

# AMPSD512G3S-00ES5YC-5P 512GB 3**D** TL**C** S**D** Card

The SD 3.0 card has a 9-pin interface, designed to operate at a maximum frequency. It can alternate communication protocol between the SD mode and SPI mode. It performs data error detection and correction with very low power consumption. Secure Digital 3.0 cards are one of the most popular cards today due to their high performance, good reliability and wide compatibility.

### **Specifications**

- Brand: Accelerated Memory Production, Inc.
- Model: AMPSD512G3S-00ES5YC-5P
- Type: SD Memory Card
- Capacity: 512GB
- Speed: Class 10, UHS-I, Up to V30
- Features: 3D TLC Flash