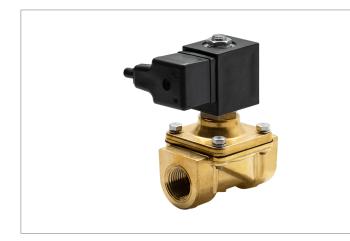

## **DKSV134**

Normally closed, direct lift, 2-way solenoid valve with brass body and 1/2" connections

| Valve                |                                       |  |
|----------------------|---------------------------------------|--|
| Pipe size:           | 1/2" NPT                              |  |
| Pressure:            | 0-200 psi                             |  |
| Flow coefficient:    | 2.8 Cv                                |  |
| Media temperature:   | 15-195 °F                             |  |
| Ambient temperature: | -5-140 °F                             |  |
| Suggested usage:     | Air, inert gas, water                 |  |
| Operation:           | 2-way, normally closed solenoid valve |  |
| Mechanism:           | Direct lift                           |  |
| Manual override:     | No                                    |  |
| Pipe gender:         | Female                                |  |
| Orifice size:        | 5/8"                                  |  |
| Vacuum rating:       | 0.001 Torr                            |  |

| Materials      |                                  |  |
|----------------|----------------------------------|--|
| Body:          | Brass                            |  |
| Seal:          | Buna-N/polyamide rubber (NBR+PA) |  |
| Orifice:       | Brass                            |  |
| Armature tube: | Stainless steel 300              |  |
| Fixed core:    | Stainless steel 400              |  |
| Plunger:       | Stainless steel 400              |  |
| Spring:        | Stainless steel 300              |  |
| Shading ring:  | Copper                           |  |

| Electrical           |                     |  |  |
|----------------------|---------------------|--|--|
| Power:               | 240 V ac            |  |  |
| Coil wattage:        | 8 W                 |  |  |
| Wire connection:     | 6 ft. power cord    |  |  |
| Inrush:              | 25.0 VA             |  |  |
| Holding:             | 14.5 VA             |  |  |
| Consumption:         | 0.03 A              |  |  |
| Tolerances:          | +10% -15%           |  |  |
| Coil inner diameter: | 1/2"                |  |  |
| Coil molding:        | Polyethylene (PET)  |  |  |
| Coil rating:         | -5-355 °F (Class H) |  |  |
| Duty cycle:          | Continuous, 100% ED |  |  |
| Enclosure:           | NEMA 4, IP65        |  |  |