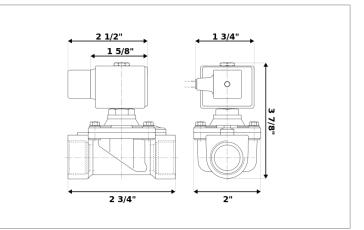

## **DKSV134**

Normally closed, direct lift, 2-way solenoid valve with brass body and 1/2" connections

| Valve                |                                       |  |
|----------------------|---------------------------------------|--|
| Pipe size:           | 1/2" NPT                              |  |
| Pressure:            | 0-200 psi                             |  |
| Flow coefficient:    | 2.8 Cv                                |  |
| Media temperature:   | 15-195 °F                             |  |
| Ambient temperature: | -5-140 °F                             |  |
| Suggested usage:     | Air, inert gas, water                 |  |
| Operation:           | 2-way, normally closed solenoid valve |  |
| Mechanism:           | Direct lift                           |  |
| Manual override:     | No                                    |  |
| Pipe gender:         | Female                                |  |
| Orifice size:        | 5/8"                                  |  |
| Vacuum rating:       | 0.001 Torr                            |  |