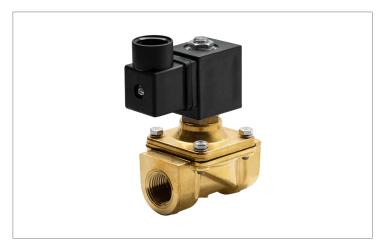

## **DKSV136**

Normally closed, direct lift, 2-way solenoid valve with brass body and 1/2" connections

| Valve                |                                       |  |  |  |
|----------------------|---------------------------------------|--|--|--|
| Pipe size:           | 1/2" NPT                              |  |  |  |
| Pressure:            | 0-35 psi                              |  |  |  |
| Flow coefficient:    | 2.8 Cv                                |  |  |  |
| Media temperature:   | 15-195 °F                             |  |  |  |
| Ambient temperature: | 15-105 °F                             |  |  |  |
| Suggested usage:     | Air, inert gas, water                 |  |  |  |
| Operation:           | 2-way, normally closed solenoid valve |  |  |  |
| Mechanism:           | Direct lift                           |  |  |  |
| Manual override:     | No                                    |  |  |  |
| Pipe gender:         | Female                                |  |  |  |
| Orifice size:        | 5/8"                                  |  |  |  |
| Vacuum rating:       | 0.001 Torr                            |  |  |  |