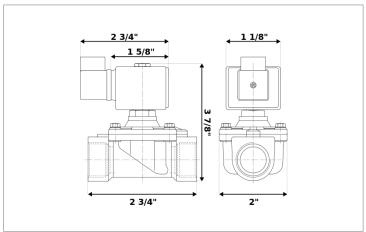

## **DKSV136**

Normally closed, direct lift, 2-way solenoid valve with brass body and 1/2" connections

| Valve                |                                       |  |  |  |
|----------------------|---------------------------------------|--|--|--|
| Pipe size:           | 1/2" NPT                              |  |  |  |
| Pressure:            | 0-35 psi                              |  |  |  |
| Flow coefficient:    | 2.8 Cv                                |  |  |  |
| Media temperature:   | 15-195 °F                             |  |  |  |
| Ambient temperature: | 15-105 °F                             |  |  |  |
| Suggested usage:     | Air, inert gas, water                 |  |  |  |
| Operation:           | 2-way, normally closed solenoid valve |  |  |  |
| Mechanism:           | Direct lift                           |  |  |  |
| Manual override:     | No                                    |  |  |  |
| Pipe gender:         | Female                                |  |  |  |
| Orifice size:        | 5/8"                                  |  |  |  |
| Vacuum rating:       | 0.001 Torr                            |  |  |  |