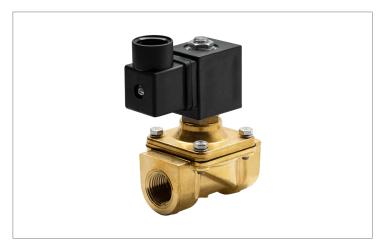

## **DKSV160**

Normally closed, direct lift, 2-way solenoid valve with brass body and 3/4" connections

| Valve                |                                       |  |  |
|----------------------|---------------------------------------|--|--|
| Pipe size:           | 3/4" NPT                              |  |  |
| Pressure:            | 0-35 psi                              |  |  |
| Flow coefficient:    | 2.8 Cv                                |  |  |
| Media temperature:   | 15-195 °F                             |  |  |
| Ambient temperature: | 15-105 °F                             |  |  |
| Suggested usage:     | Air, inert gas, water                 |  |  |
| Operation:           | 2-way, normally closed solenoid valve |  |  |
| Mechanism:           | Direct lift                           |  |  |
| Manual override:     | No                                    |  |  |
| Pipe gender:         | Female                                |  |  |
| Orifice size:        | 5/8"                                  |  |  |
| Vacuum rating:       | 0.001 Torr                            |  |  |