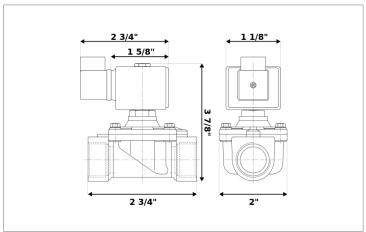

## **DKSV160**

Normally closed, direct lift, 2-way solenoid valve with brass body and 3/4" connections

| Valve                |                                       |  |  |
|----------------------|---------------------------------------|--|--|
| Pipe size:           | 3/4" NPT                              |  |  |
| Pressure:            | 0-35 psi                              |  |  |
| Flow coefficient:    | 2.8 Cv                                |  |  |
| Media temperature:   | 15-195 °F                             |  |  |
| Ambient temperature: | 15-105 °F                             |  |  |
| Suggested usage:     | Air, inert gas, water                 |  |  |
| Operation:           | 2-way, normally closed solenoid valve |  |  |
| Mechanism:           | Direct lift                           |  |  |
| Manual override:     | No                                    |  |  |
| Pipe gender:         | Female                                |  |  |
| Orifice size:        | 5/8"                                  |  |  |
| Vacuum rating:       | 0.001 Torr                            |  |  |