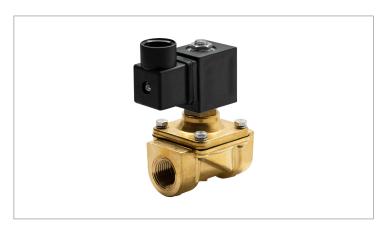

## **DKSV148**

Normally closed, direct lift, 2-way solenoid valve with brass body and 3/4" connections

| Valve                |                                       |  |  |
|----------------------|---------------------------------------|--|--|
| Pipe size:           | 3/4" NPT                              |  |  |
| Pressure:            | 0-200 psi                             |  |  |
| Flow coefficient:    | 2.8 Cv                                |  |  |
| Media temperature:   | 15-195 °F                             |  |  |
| Ambient temperature: | -5-140 °F                             |  |  |
| Suggested usage:     | Air, inert gas, water                 |  |  |
| Operation:           | 2-way, normally closed solenoid valve |  |  |
| Mechanism:           | Direct lift                           |  |  |
| Manual override:     | No                                    |  |  |
| Pipe gender:         | Female                                |  |  |
| Orifice size:        | 5/8"                                  |  |  |
| Vacuum rating:       | 0.001 Torr                            |  |  |

| Materials      |                                  |  |
|----------------|----------------------------------|--|
| Body:          | Brass                            |  |
| Seal:          | Buna-N/polyamide rubber (NBR+PA) |  |
| Orifice:       | Brass                            |  |
| Armature tube: | Stainless steel 300              |  |
| Fixed core:    | Stainless steel 400              |  |
| Plunger:       | Stainless steel 400              |  |
| Spring:        | Stainless steel 300              |  |
| Shading ring:  | Copper                           |  |

| Electrical           |                     |  |
|----------------------|---------------------|--|
| Power:               | 120 V ac            |  |
| Coil wattage:        | 8 W                 |  |
| Wire connection:     | Conduit connector   |  |
| Cable entry:         | 1/2" NPT            |  |
| Inrush:              | 25.0 VA             |  |
| Holding:             | 14.5 VA             |  |
| Consumption:         | 0.07 A              |  |
| Tolerances:          | +10% -15%           |  |
| Coil inner diameter: | 1/2"                |  |
| Coil molding:        | Polyethylene (PET)  |  |
| Coil rating:         | -5-355 °F (Class H) |  |
| Duty cycle:          | Continuous, 100% ED |  |
| Enclosure:           | NEMA 4, IP65        |  |