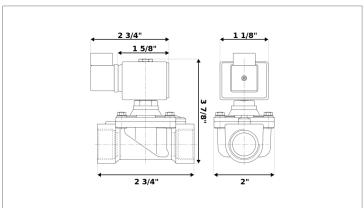

## **DKSV148**

Normally closed, direct lift, 2-way solenoid valve with brass body and 3/4" connections

| Valve                |                                       |  |  |
|----------------------|---------------------------------------|--|--|
| Pipe size:           | 3/4" NPT                              |  |  |
| Pressure:            | 0-200 psi                             |  |  |
| Flow coefficient:    | 2.8 Cv                                |  |  |
| Media temperature:   | 15-195 °F                             |  |  |
| Ambient temperature: | -5-140 °F                             |  |  |
| Suggested usage:     | Air, inert gas, water                 |  |  |
| Operation:           | 2-way, normally closed solenoid valve |  |  |
| Mechanism:           | Direct lift                           |  |  |
| Manual override:     | No                                    |  |  |
| Pipe gender:         | Female                                |  |  |
| Orifice size:        | 5/8"                                  |  |  |
| Vacuum rating:       | 0.001 Torr                            |  |  |