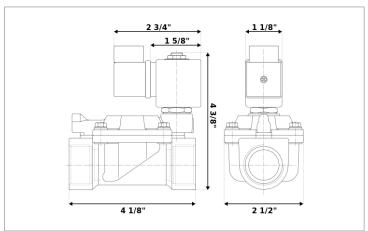

## **DKSV286**

Normally closed, pilot operated, 2-way solenoid valve with low lead brass body and 1" connections

| Valve                |                                       |  |
|----------------------|---------------------------------------|--|
| Pipe size:           | 1" NPT                                |  |
| Pressure:            | 3-230 psi                             |  |
| Flow coefficient:    | 13 Cv                                 |  |
| Media temperature:   | 15-280 °F                             |  |
| Ambient temperature: | 15-105 °F                             |  |
| Suggested usage:     | Potable water                         |  |
| Operation:           | 2-way, normally closed solenoid valve |  |
| Mechanism:           | Pilot operated                        |  |
| Manual override:     | No                                    |  |
| Pipe gender:         | Female                                |  |
| Orifice size:        | 1"                                    |  |