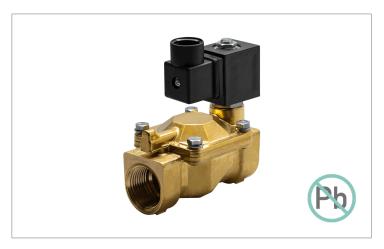

## **DKSV286**

Normally closed, pilot operated, 2-way solenoid valve with low lead brass body and 1" connections

| Valve                |                                       |  |
|----------------------|---------------------------------------|--|
| Pipe size:           | 1" NPT                                |  |
| Pressure:            | 3-230 psi                             |  |
| Flow coefficient:    | 13 Cv                                 |  |
| Media temperature:   | 15-280 °F                             |  |
| Ambient temperature: | 15-105 °F                             |  |
| Suggested usage:     | Potable water                         |  |
| Operation:           | 2-way, normally closed solenoid valve |  |
| Mechanism:           | Pilot operated                        |  |
| Manual override:     | No                                    |  |
| Pipe gender:         | Female                                |  |
| Orifice size:        | 1"                                    |  |