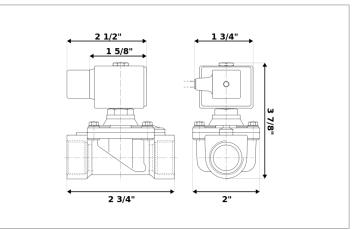

## **DKSV155**

Normally closed, direct lift, 2-way solenoid valve with brass body and 3/4" connections

| Valve                |                                       |  |
|----------------------|---------------------------------------|--|
| Pipe size:           | 3/4" NPT                              |  |
| Pressure:            | 0-200 psi                             |  |
| Flow coefficient:    | 2.8 Cv                                |  |
| Media temperature:   | 15-195 °F                             |  |
| Ambient temperature: | -5-140 °F                             |  |
| Suggested usage:     | Air, inert gas, water                 |  |
| Operation:           | 2-way, normally closed solenoid valve |  |
| Mechanism:           | Direct lift                           |  |
| Manual override:     | No                                    |  |
| Pipe gender:         | Female                                |  |
| Orifice size:        | 5/8"                                  |  |
| Vacuum rating:       | 0.001 Torr                            |  |