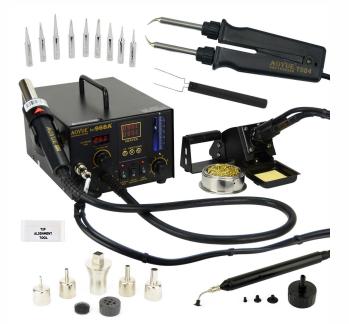

### **Product Description**

Our most popular combination soldering iron and hot air station, now with 60W Macro Tweezers included! The 968 boasts features and quality unmatched in its class. Including a 550W hot air gun, 70W soldering iron with smoke absorber, and vacuum pickup pen.

### **Key Features**

- 70W Soldering Iron with Smoke Absorber
- 550W Hot Air Gun & 60W Macro Tweezers
- Spare Heating Elements for Soldering Iron and Hot Air Gun
- Digital Temperature Display for Soldering Iron and Hot Air Gun
- Adjustable Sleep Timer for Soldering Iron
- Digital Temperature Calibration
- Vacuum Pickup Kit for Small Components
- Fully Configurable Soldering Iron Holder
- 10 Soldering Iron Tips

### **Package Contents**

- Main Station with Hot Air Gun
- B003A Soldering Iron with Smoke Absorber
- T004 Macro Tweezers with Alignment Tool
- C009 Spare Heating Element for Iron
- 2663 Soldering Iron Stand
- Hot Air Gun Holder
- Hot Air Nozzle Assortment (AT-5)
- Set of 9 Soldering Iron Tips
- Vacuum Pickup Kit
- IC Popper (2 Tips)
- Power Cord
- Instruction Manual