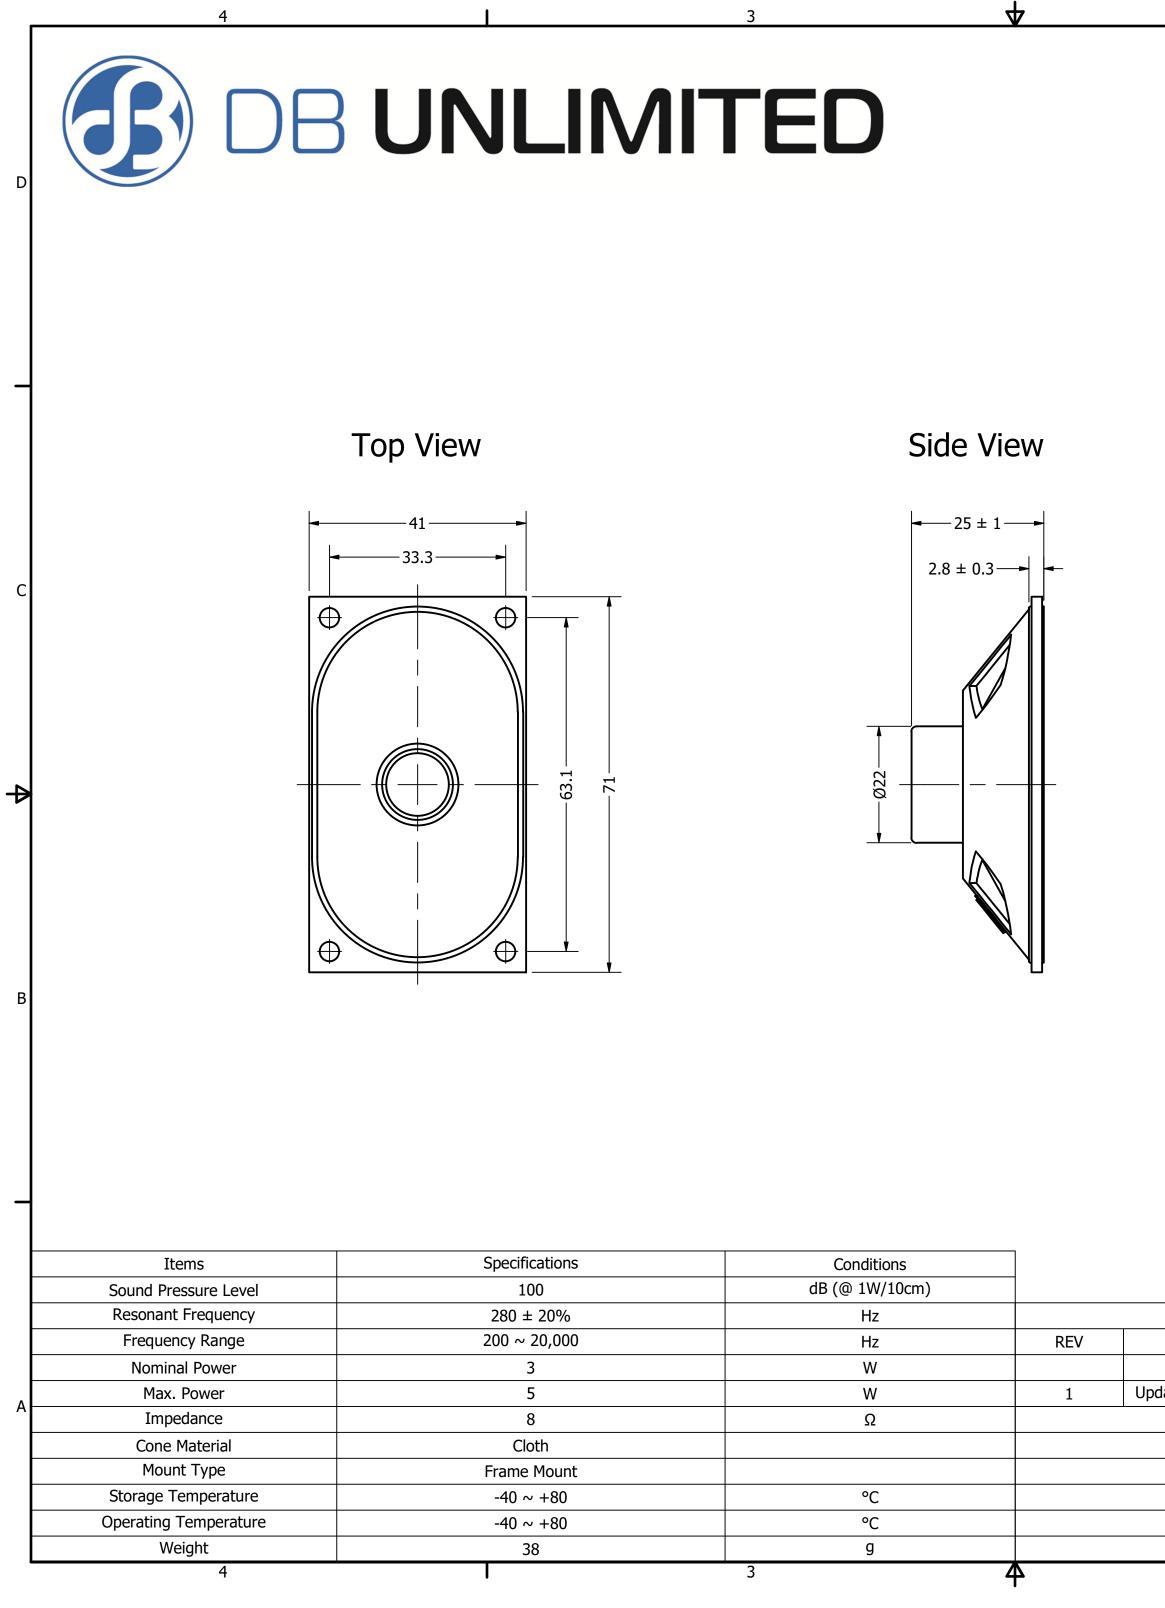

| 1                                                                                                                                        | 1                                                                    |                              |   |
|------------------------------------------------------------------------------------------------------------------------------------------|----------------------------------------------------------------------|------------------------------|---|
| Part Number:                                                                                                                             | DRAWN<br>CJ                                                          | 9/4/2019                     | ] |
| SC700208-1                                                                                                                               | CHECKED<br>C.H.                                                      | 9/4/2019                     |   |
| Description:<br>Dynamic Speaker                                                                                                          | APPROVED<br>C.E.                                                     | 9/4/2019                     | D |
| This document contains data proprietary to DB Unlimited. Any use of permission of DB Unlimited is prohibited. All terms and conditions c | or reproduction, in any form, with<br>an be found at www.dbunlimited | nout prior written<br>co.com |   |
|                                                                                                                                          |                                                                      |                              |   |
|                                                                                                                                          |                                                                      |                              |   |
|                                                                                                                                          |                                                                      |                              |   |
|                                                                                                                                          |                                                                      |                              | ╞ |
| Bottom View                                                                                                                              |                                                                      |                              |   |
|                                                                                                                                          |                                                                      |                              |   |
|                                                                                                                                          |                                                                      |                              |   |
|                                                                                                                                          |                                                                      |                              |   |
| 4 - Ø3.7 ± 0.3                                                                                                                           |                                                                      |                              | С |
|                                                                                                                                          |                                                                      |                              |   |
|                                                                                                                                          |                                                                      |                              |   |
|                                                                                                                                          |                                                                      |                              |   |
|                                                                                                                                          |                                                                      |                              | A |
|                                                                                                                                          |                                                                      |                              |   |
|                                                                                                                                          |                                                                      |                              |   |
|                                                                                                                                          |                                                                      |                              |   |
|                                                                                                                                          |                                                                      |                              |   |

В

2

| REVISION HISTORY                                      |                 |          |         |
|-------------------------------------------------------|-----------------|----------|---------|
| DESCRIPTION                                           | DATE            | APPROVED |         |
| Released from Engineering                             | 2/8/2014        | J.S.     |         |
| pdated drawing to new template, frequency, SPL, temps | 9/4/2019        | C.E.     |         |
| NOTES                                                 |                 |          |         |
| 1) All dimensions are in mm unless of                 | otherwise noted |          |         |
| 2) All tolerances are $\pm$ 0.5 mm unless             | otherwise noted |          |         |
| 3) All parts meet RoH                                 | S               |          |         |
| 4) Subject to change or redrawn v                     | vithout notice  |          |         |
|                                                       |                 |          |         |
| 2                                                     |                 | 1        | <b></b> |