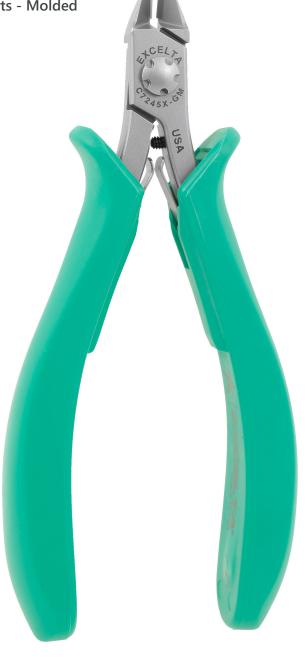

## **TECHNICAL DATA SHEET**

Part#: C7245X-GM

Cutters - Taper Head - Laser Flush Cut - Carbon w/Carbide Inserts - Molded

Handle

Designed to cut small hard wire cleanly

The C7245X-GM cutters are made from the highest grade AISI 52/100 carbon steel with tungsten carbide inserts. The extremely hard cutting edge (79-81 Rockwell "C") is excellent for cutting most types of medical and hard wires. They feature a LazerFlush™ cutting edge, extreme tip geometry for critical access to coils, molded handles, stainless steel springs and our new LazerLok™ joint system.