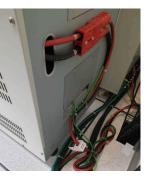

Wire Temperature Measurement: -20°C to 60°C Operating Temperature: -20°C to 60°C Operating Humidity: 0 to 90% RH Dimensions: 65mm x 32 x 22mm/2.5″ x 1.25″ x 0.87″ Weight: 60g/2.12oz

AC Current Meter

UPS Power Consumption Monitoring