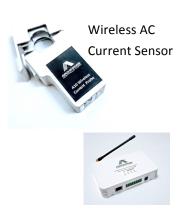

## A10 Wireless, Real Time Power Consumption Monitoring Solution

## **Key Features**

- A simple and innovative power management tool for IT and industrial control
- Completely wireless, and no batteries are required
- Works on <380VAC power line, up to 60A</li>
- Clamp to one of the AC power lines (hot or neutral). No wiring is required
- Small size, plug and play, no tools required to operate
- Works with A150 Gateway/Controller
- Supported by cloud-based ARCOS<sup>™</sup> management platform
- Cloud-based data storage and display
- Monitors the wire temperature to prevent power wire overheating