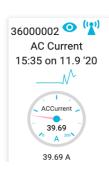

- 1) **Easy to Use** Plug and play, clamp on any commercial and residential AC power line. 100% wireless and no batteries are required.
- 2) Automatically Measures AC current every 15 sec and sends measurement data to ARCOS<sup>™</sup>
- ARCOS<sup>™</sup> A cloud-based management tool for local and remote data access, recording and archiving, warning notification at pre-determined thresholds.
- Maintenance Free Battery free operation and powered by energy harvesting technology for over 10 years of continuous operation.

## **Technical Specifications**

Working Voltage: 1VAC - 380 VAC Measurement Current: 2.5A – 60A; Accuracy: < <u>+</u>3% Measurement Resolution: 0.1A Maximum transmit distance (outdoor): 100m/328 ft Measurement Rate: every 15 sec continuously