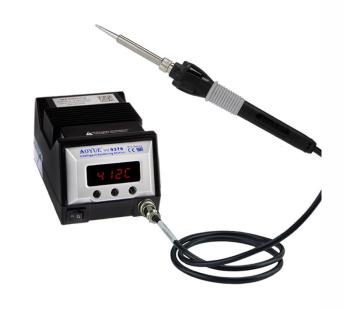

## **Product Description**

The 9378 Pro LED soldering iron is the perfect solution when you need a little more light on your project. A quartet of LED lights around the iron allow you to easily solder in dark areas where shadows make it difficult to see solder joints. The 9378 system can also be expanded with additional tools to conquer even more soldering tasks!

#### **Key Features**

- Microprocessor-controlled ESD safe system
- Plug-in ceramic heater and removable tip design
- Vibration sensing handle detects movement
- Programmable auto-sleep and wake-up functions
- Switchable temp scale °C / °F
- Digital offset for temperature calibration
- 2 Quick jump buttons for favorite settings
- Safety system lock-out
- Multi-Tool compatibility!
- 60W Soldering Iron with LED illumination

#### **Package Contents**

- Main Control Unit
- B033-P Soldering Iron with LED illumination
- 2660 Soldering Iron Stand
- Set of 9 Soldering Iron Tips
- Power Cord
- Instruction Manual