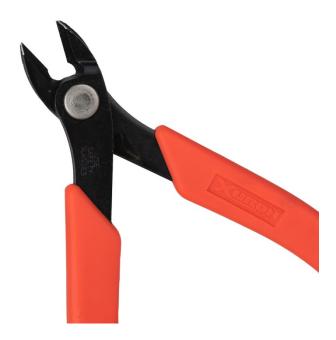

## 2175 - Maxi-Shear™ Flush Cutter

## **Product Description**

A strong, durable cutter that is ideal for jewelry making, wire crafts, basketry, caning and for cutting lead came used for stained glass work.

Micro-Shear® blade by-pass cutting technology produces clean, flat cuts.

## **Key Features**

- Utilizes a shearing cut: the by-pass cutting edges slice cleanly through metal
- Cutting edges last longer because the cutting edges never meet
- Requires only half the effort to cut metal as compared to conventional jewelry cutters.
- Overall length 6", length of cut 1/2"
- Made in USA