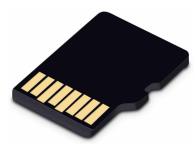

### **Product Description**

amp inc's Micro Secure Digital card is one of the most popular cards today. Not to mention that it's well adapted for handheld applications in semi-industrial/medical markets already.

amp inc's microSD card comes with an 8-pin interface, designed to operate at a maximum frequency. It performs data error detection and correction with very low power consumption. It can alternate communication protocol between the SD mode and SPI mode. microSD card are one of the most popular removable storage cards today due to its high performance, good reliability and wide compatibility.