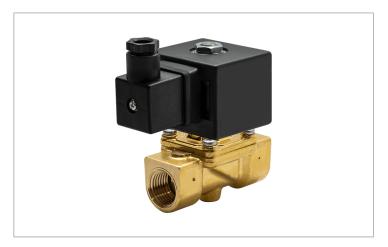

## **DKSV119**

Normally closed, pilot operated, 2-way solenoid valve with brass body and 1/2" connections

| Valve                |                                       |  |
|----------------------|---------------------------------------|--|
| Pipe size:           | 1/2" NPT                              |  |
| Pressure:            | 2-300 psi                             |  |
| Flow coefficient:    | 1.8 Cv                                |  |
| Media temperature:   | 15-195 °F                             |  |
| Ambient temperature: | -5-140 °F                             |  |
| Suggested usage:     | Air, inert gas, water                 |  |
| Operation:           | 2-way, normally closed solenoid valve |  |
| Mechanism:           | Pilot operated                        |  |
| Manual override:     | No                                    |  |
| Pipe gender:         | Female                                |  |
| Orifice size:        | 7/16"                                 |  |