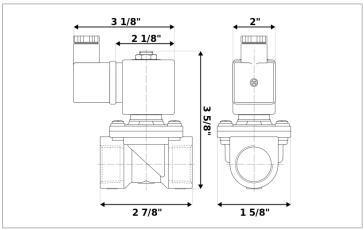

## **DKSV119**

Normally closed, pilot operated, 2-way solenoid valve with brass body and 1/2" connections

| Valve                |                                       |  |
|----------------------|---------------------------------------|--|
| Pipe size:           | 1/2" NPT                              |  |
| Pressure:            | 2-300 psi                             |  |
| Flow coefficient:    | 1.8 Cv                                |  |
| Media temperature:   | 15-195 °F                             |  |
| Ambient temperature: | -5-140 °F                             |  |
| Suggested usage:     | Air, inert gas, water                 |  |
| Operation:           | 2-way, normally closed solenoid valve |  |
| Mechanism:           | Pilot operated                        |  |
| Manual override:     | No                                    |  |
| Pipe gender:         | Female                                |  |
| Orifice size:        | 7/16"                                 |  |