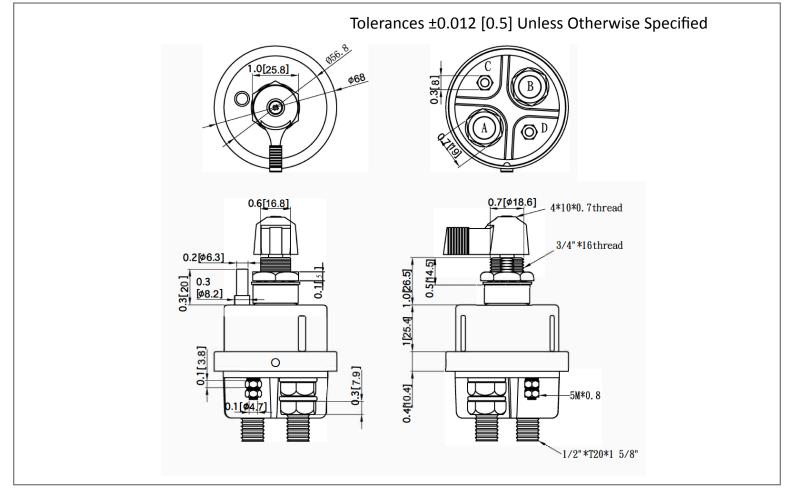

## Mechanical Dimensions: Inches [mm]

#### **Electrical Specifications**

| Continuous Rating     | 300A 6-36VDC (Large Studs),<br>20A 6-36VDC (Small Studs) |
|-----------------------|----------------------------------------------------------|
| Intermittent Rating   | 2000A for 5secs intervals                                |
| Inrush Rating         | 1000A for 30secs intervals                               |
| Insulation Resistance | DC 500V 100M ohm Min                                     |
| Dielectric Strength   | AC 1000V 1 minute                                        |