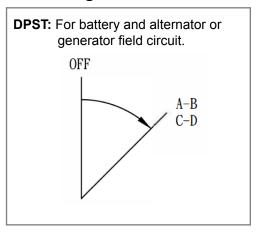

## Mechanical Dimensions: Inches [mm]



#### **Mounting Hole**



#### **Circuit Diagram**



#### **Electrical Specifications**

| Continuous Rating     | 300A 6-36VDC (Large Studs),<br>20A 6-36VDC (Small Studs) |
|-----------------------|----------------------------------------------------------|
| Intermittent Rating   | 2000A for 5secs intervals                                |
| Inrush Rating         | 1000A for 30secs intervals                               |
| Insulation Resistance | DC 500V 100M ohm Min                                     |
| Dielectric Strength   | AC 1000V 1 minute                                        |

### **Material Specifications**

Steel construction Sealed with O-rings at base and mounting stem Case and terminal insulator

Copper terminals

IP67

Rev

Date of issue Revision Notes

HDB2-2A-3-A1



# Designed Approved

| А | 11-12-2019 | Initial D