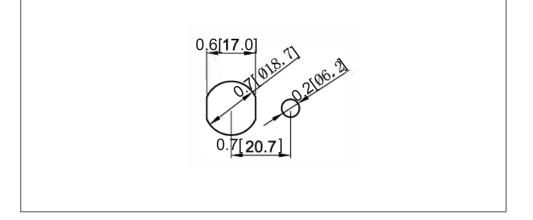

## Mechanical Dimensions: Inches [mm]



#### **Mounting Hole**



#### **Circuit Diagram**



#### **Electrical Specifications**

| Continuous Rating     | 300A 6-36VDC (Large Studs),<br>20A 6-36VDC (Small Studs) |
|-----------------------|----------------------------------------------------------|
| Intermittent Rating   | 2000A for 5secs intervals                                |
| Inrush Rating         | 1000A for 30secs intervals                               |
| Insulation Resistance | DC 500V 100M ohm Min                                     |
| Dielectric Strength   | AC 1000V 1 minute                                        |

### **Material Specifications**

Steel construction Sealed with O-rings at base and mounting stem Case and terminal insulator

Copper terminals

IP67

Rev

Date of issue Revision Notes

HDB2-2A-3-A1



# Designed Approved