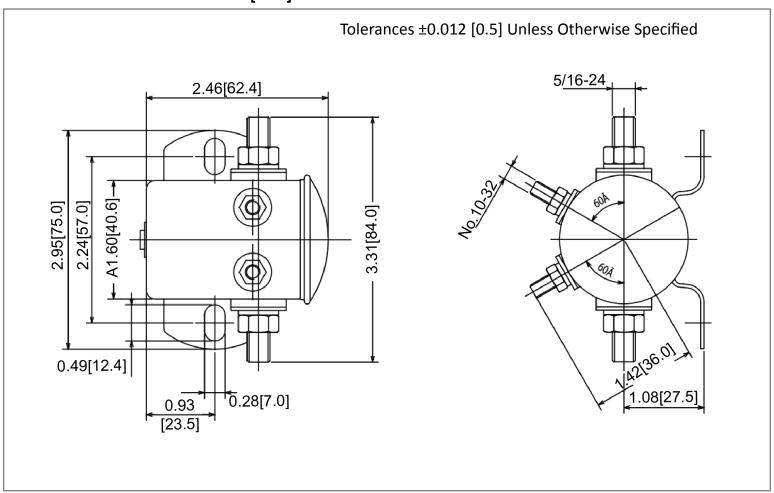

## **Mechanical Dimensions: Inches [mm]**

### **Material Specifications**

| Iron plates with trivalent zinc body                            |
|-----------------------------------------------------------------|
| Copper terminals                                                |
| Load terminals 5/16"- 24 Thread, Coil terminals No.10-32 Thread |
| Bracket Mounting Holes: 9/32" x 3/4", 2 13/64" on centers.      |
| Straight bracket                                                |