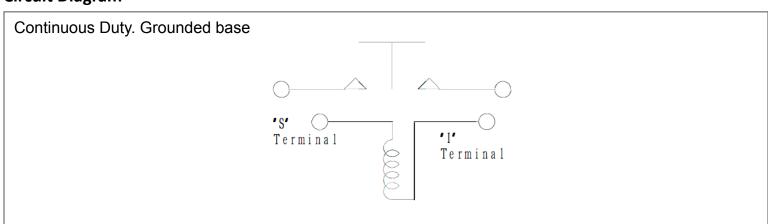

## **Mechanical Dimensions: Inches [mm]**



### **Circuit Diagram**



### **Electrical Specifications**

| Continuous Rating | 12V 80A     |
|-------------------|-------------|
| Coil Resistance   | 15 ± 2 Ohms |
| Operating Voltage | <9VDC       |
| Release Voltage   | >1.2VDC     |
|                   |             |

### **Material Specifications**

| Iron plates with trivalent zinc body                            |
|-----------------------------------------------------------------|
| Copper terminals                                                |
| Load terminals 5/16"- 24 Thread, Coil terminals No.10-32 Thread |
| Bracket Mounting Holes: 9/32" x 3/4", 2 13/64" on centers.      |
| Straight bracket                                                |

Solenoid

HDS2-I4-12



# RevDate of issueRevision NotesDesignedApprovedB03-09-2020Initial DrawingRCOF