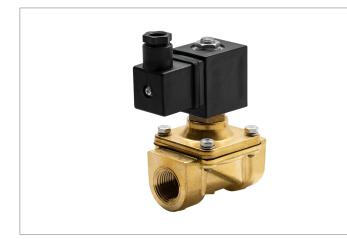

## **DKSV159**

Normally closed, direct lift, 2-way solenoid valve with brass body and 3/4" connections

| Valve                |                                       |  |  |
|----------------------|---------------------------------------|--|--|
| Pipe size:           | 3/4" NPT                              |  |  |
| Pressure:            | 0-35 psi                              |  |  |
| Flow coefficient:    | 2.8 Cv                                |  |  |
| Media temperature:   | 15-195 °F                             |  |  |
| Ambient temperature: | 15-105 °F                             |  |  |
| Suggested usage:     | Air, inert gas, water                 |  |  |
| Operation:           | 2-way, normally closed solenoid valve |  |  |
| Mechanism:           | Direct lift                           |  |  |
| Manual override:     | No                                    |  |  |
| Pipe gender:         | Female                                |  |  |
| Orifice size:        | 5/8"                                  |  |  |
| Vacuum rating:       | 0.001 Torr                            |  |  |