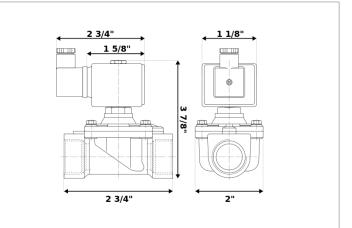

## **DKSV159**

Normally closed, direct lift, 2-way solenoid valve with brass body and 3/4" connections

| Valve                |                                       |  |  |
|----------------------|---------------------------------------|--|--|
| Pipe size:           | 3/4" NPT                              |  |  |
| Pressure:            | 0-35 psi                              |  |  |
| Flow coefficient:    | 2.8 Cv                                |  |  |
| Media temperature:   | 15-195 °F                             |  |  |
| Ambient temperature: | 15-105 °F                             |  |  |
| Suggested usage:     | Air, inert gas, water                 |  |  |
| Operation:           | 2-way, normally closed solenoid valve |  |  |
| Mechanism:           | Direct lift                           |  |  |
| Manual override:     | No                                    |  |  |
| Pipe gender:         | Female                                |  |  |
| Orifice size:        | 5/8"                                  |  |  |
| Vacuum rating:       | 0.001 Torr                            |  |  |