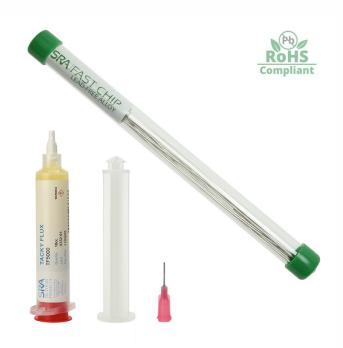

## **FAST CHIP 4.5' LF REMOVAL ALLOY & 10CC FLUX**

## **Product Description**

After two years of testing, we have developed a no-clean tacky flux that is lower in odor and tackier than anything else on the market! This flux will not run all over PCB when applied, making it ideal for rework solder and desoldering.

When paired with our low melt Fast Chip Removal Alloy, you get the best possible performance for surface-mount rework.

## **Key Features**

- No Mess with easy to use Syringe with Tip
- Non-corrosive and non-conductive
- Low Pleasant odor
- This flux leaves very shiny solder joints
- 4.5' of Lead-Free SRA Fast Chip Removal Alloy for SMD rework.
- Supplied in convenient 6.5" pieces
- Uses same alloy as the leading brand but at a lower cost
- This product is RoHs Compliant