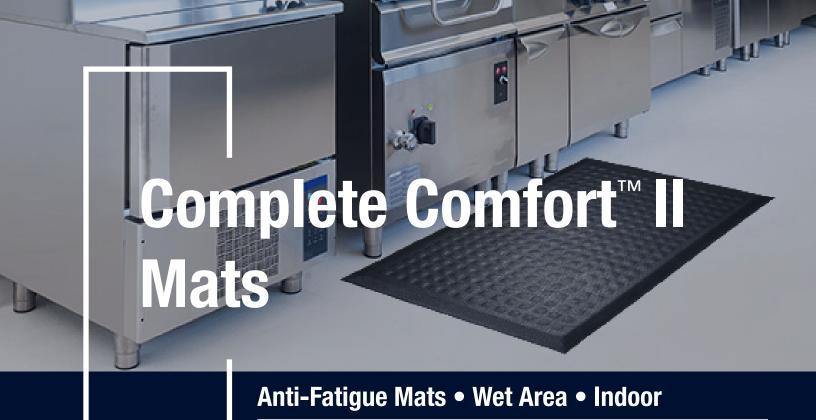

## **Complete Comfort™ II Mats**

**Anti-Fatigue Mats • Wet Area • Indoor** 

| Product No. 594 |            |                 |
|-----------------|------------|-----------------|
| Size (ft.)      | Size (in.) | Shipping Weight |
| 2' x 3'         | 24" x 36"  | 10 lbs.         |
| 3' x 4'         | 36" x 48"  | 17 lbs.         |
| 3' x 5'         | 36" x 60"  | 21 lbs.         |
| 4' x 6'         | 48" x 72"  | 27 lbs.         |
|                 |            |                 |