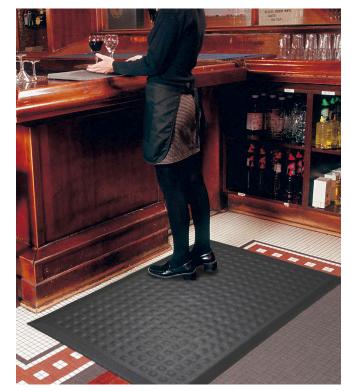

## **Recommended Uses**

Recommended for use in wet or dry commercial and industrial settings, the Complete Comfort II is particularly popular in healthcare facilities since it is anti-microbial treated and can be autoclave sterilized.