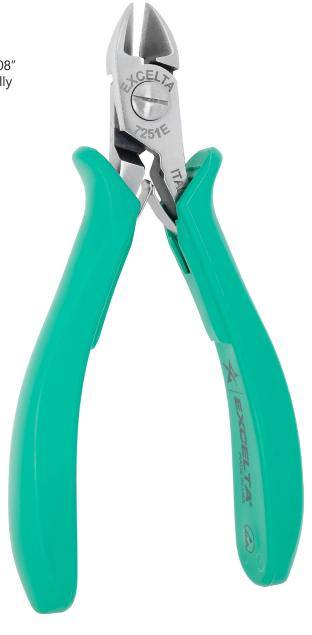

## **TECHNICAL DATA SHEET**

Part#: 7251E

Cutters - Large Oval Head - Optimum Flush Designed for cutting large soft wire.

The 7251E large oval optimum flush cutter has a cutting capacity of .008" to .060" soft wire. It is made of carbon steel. It features a ergonomically molded antimicrobial Anti-Static grip ( $10^{10}$  ohms/sq surface resistivity) with dual leaf springs.