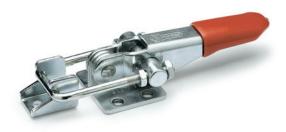

# Latch clamps

Steel

**5 6** 

MATERIAL

RIVETS

Zinc-plated steel.

C10 zinc-plated steel.

## PULLING HOOK

Parallel to clamping arm, zinc-plated steel.

### OSCILLATING PIN AND NUTS

Zinc-plated steel.

### HANDLE

Polyurethane, red colour.

#### FEATURES AND APPLICATIONS

All articulated joints are lubricated with special grease.

MTC. clamps ensure tight closing of any cover.

The position of the pulling hook can be adjusted in length according to the specific applications.