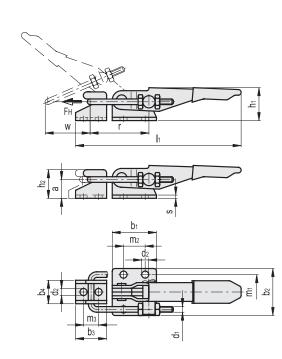

oggle clamps

FΗ Stroke Code Description b1 b2 b3 b4 d1 d2 h1 h2 11 4 а m1 m2 m3 [N]\* GG.AL500 MTC.160-T2 12 26 28 20 14 M4 4.3 25 18 98 19 16 10 35÷44 25 1600 85 GG.AL505 MTC.320-T2 16 40 44 28 22 M6 6.5 30 25 152 32 19 14.3 54÷63 48 3200 250 3 GG.AL510 24 MTC.700-T2 60 54 38 26 8.5 42 36 220 38 41.5 70÷90 3.5 58 7000 600 M8 19