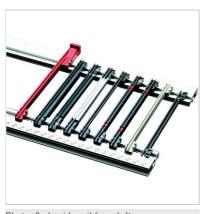

### Guide rails

Photo: 2nd guide rail from left

### Catalog Number: 60817-076

Back To Product

Standard version