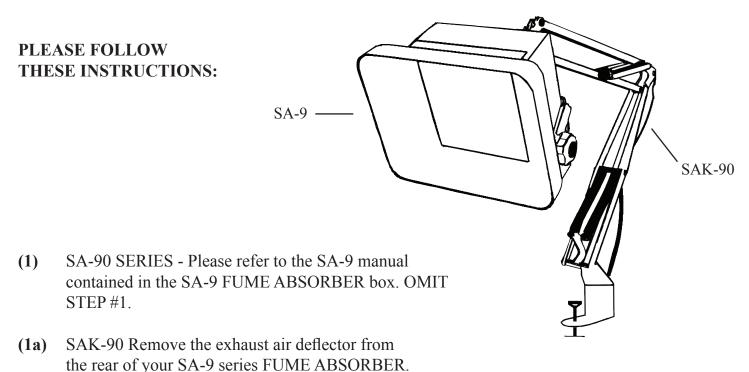

## SA-90 SERIES ARM-MOUNTED FUME ABSORBER SAK-90 CONVERSION KIT

(2) Using the thumb-screws provided with the SA-9 mount the SA-9 to the "U" shaped bracket.

IMPORTANT: YOU MUST ROUTE THE POWER CORD BELOW THE "U" SHAPED BRACKET

- (3) Use the two cable guides provided to hide the power cord along the outside sections of the arm assembly. Simply push the guides over one of the arms on the SAK-90. Be sure to run power cord before pushing guide on to the arm.
- (4) Clamp the arm mounting bracket in a suitable location on the workbench, insert the arm assembly and connect the main power cord.