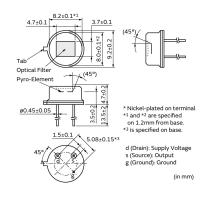

## IRA-S230ST01

(in mm)

## **Specifications**

| Shape                          | Lead                 |
|--------------------------------|----------------------|
| Dimensions                     | TO-5(φ9.2x4.7mm)     |
| Output Type                    | Analog               |
| Electrode                      | (2.0x1.0mm)x2        |
| Responsivity(typ.)             | 4.6mV                |
| Supply Voltage Range           | 2V to 15V            |
| Field of View                  | theta1=theta2=45deg. |
| Operating Temperature<br>Range | -40°C to 70°C        |
| Storage Temperature Range      | -40°C to 85°C        |