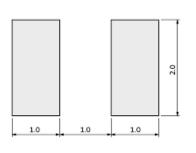

## **Specifications**

| Shape                          | Lead                 |
|--------------------------------|----------------------|
| Dimensions                     | TO-5(φ9.2x4.7mm)     |
| Output Type                    | Analog               |
| Electrode                      | (2.0x1.0mm)x2        |
| Responsivity(typ.)             | 4.6mV                |
| Supply Voltage Range           | 2V to 15V            |
| Field of View                  | theta1=theta2=45deg. |
| Operating Temperature<br>Range | -40°C to 70°C        |
| Storage Temperature Range      | -40°C to 85°C        |

#### Pyroelectric Element

Filter characteristics

Test system of Responsivity

3 of 3

- 1. This datasheet is downloaded from the website of Murata Manufacturing Co., Ltd. Therefore, it's specifications are subject to change or our products in it may be discontinued without advance notice. Please check with our sales representatives or product engineers before ordering.
- 2. This datasheet has only typical specifications because there is no space for detailed specifications.
- Therefore, please review our product specifications or consult the approval sheet for product specifications before ordering.