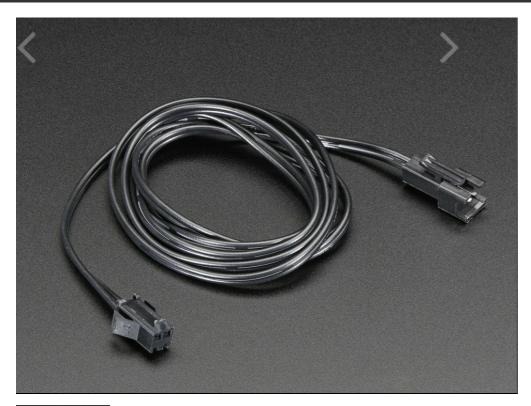

### In-line power cable 1 meter long extension cord (for EL wire) PRODUCT ID: 616

## DESCRIPTION

Give yourself some more room with an EL wire cable extender. This cable has a 2-pin JST SM plug on one end and receptacle on the other. Use it to extend the reach of EL wire, panel, tape, etc. The cable is a meter long, you can of course snap more together if necessary, or cut and resolder it if you need to shorten.

Because this is meant for EL wire extending, and EL is not 'polarized' we don't guarantee that that the plug and receptacle have 'matching' wire polarity. If you're using this for DC power or signal, triple-check the polarity before plugging it in!