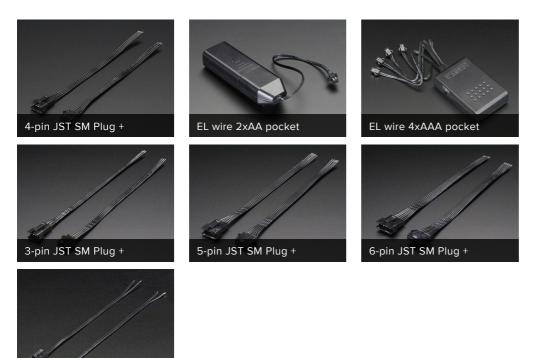

## MAY WE ALSO SUGGEST...

# DISTRIBUTORS EXPAND TO SEE DISTRIBUTORS

CONTACT

"Any path that narrows future

Downloaded from Arrow.com.

2-pin JST SM Plug +

SUPPORT DISTRIBUTORS EDUCATORS JOBS FAQ SHIPPING & RETURNS TERMS OF SERVICE PRIVACY & LEGAL ABOUT US