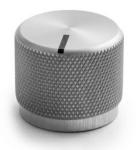

## **OEJ Series**

A simple and traditional knob shape with a light diamond knurl on the OD and a radius on the top. Indicator options include an arrow or line. Single 6-32 set screw.

## PART NUMBER BREAK DOWN EXAMPLE: OEJA-90-4-7

| OEJ -                                    | A                                              | 90                                                                | 4                                                               | 7/                                   |
|------------------------------------------|------------------------------------------------|-------------------------------------------------------------------|-----------------------------------------------------------------|--------------------------------------|
| MODEL                                    | INDICATOR                                      | DIAMETER                                                          | FINISH                                                          | SHAFT SIZE                           |
| These letters are the model series name. | This value represents the the indication mark. | This valve indicates<br>the outer diameter<br>sizing of the knob. | This value indicates<br>the color and finish<br>of the knob.    | This value indicates shaft sizing.   |
|                                          | L - UNE<br>A - ABROW<br>NI - NO IND.           | 50 - 300<br>63 - 425<br>75 - 750<br>90 - 920                      | 1 - CLEAR GLOSS 2 - BLACK GLOSS 3 - CLEAR MATTE 4 - BLACK MATTE | 5 - 250<br>6 - 125<br>7 - 2375 (6MM) |