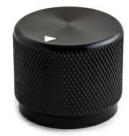

## **OEJ Series**

A simple and traditional knob shape with a light diamond knurl on the OD and a radius on the top. Indicator options include an arrow or line. Single 6-32 set screw.

INDICATOR STYLE