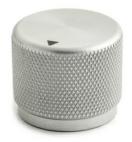

## **OEJ Series**

A simple and traditional knob shape with a light diamond knurl on the OD and a radius on the top. Indicator options include an arrow or line. Single 6-32 set screw.

INDICATOR STYLE