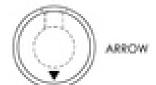

INDICATOR STYLE

## PART NUMBER BREAK DOWN EXAMPLE: OEJA-90-4-7

| OEJ -                                    | A                                              | 90                                                                | 4                                                               | 7/                                   |
|------------------------------------------|------------------------------------------------|-------------------------------------------------------------------|-----------------------------------------------------------------|--------------------------------------|
| MODEL                                    | INDICATOR                                      | DIAMETER                                                          | FINISH                                                          | SHAFT SIZE                           |
| These letters are the model series name. | This value represents the the indication mark. | This valve indicates<br>the outer diameter<br>sizing of the knob. | This value indicates<br>the color and finish<br>of the knob.    | This value indicates shaft sizing.   |
|                                          | L - UNE<br>A - ABROW<br>NI - NO IND.           | 50 - 300<br>63 - 425<br>75 - 750<br>90 - 920                      | 1 - CLEAR GLOSS 2 - BLACK GLOSS 3 - CLEAR MATTE 4 - BLACK MATTE | 5 - 250<br>6 - 125<br>7 - 2375 (6MM) |