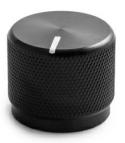

## **OEJ Series**

A simple and traditional knob shape with a light diamond knurl on the OD and a radius on the top. Indicator options include an arrow or line. Single 6-32 set screw.

## PART NUMBER BREAK DOWN EXAMPLE: OEJA-90-4-7

| OEJ -                                    | A                                              | 90                                                                | 4                                                               | 7/                                   |
|------------------------------------------|------------------------------------------------|-------------------------------------------------------------------|-----------------------------------------------------------------|--------------------------------------|
| MODEL                                    | INDICATOR                                      | DIAMETER                                                          | FINISH                                                          | SHAFT SIZE                           |
| These letters are the model series name. | This value represents the the indication mark. | This valve indicates<br>the outer diameter<br>sizing of the knob. | This value indicates<br>the color and finish<br>of the knob.    | This value indicates shaft sizing.   |
|                                          | L - UNE<br>A - ABROW<br>NI - NO IND.           | 50 - 300<br>63 - 425<br>75 - 750<br>90 - 920                      | 1 - CLEAR GLOSS 2 - BLACK GLOSS 3 - CLEAR MATTE 4 - BLACK MATTE | 5 - 250<br>6 - 125<br>7 - 2375 (6MM) |