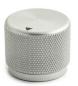

## **OEJ Series**

A simple and traditional knob shape with a light diamond knurl on the OD and a radius on the top. Indicator options include an arrow or line. Single 6-32 set screw.

INDICATOR STYLE