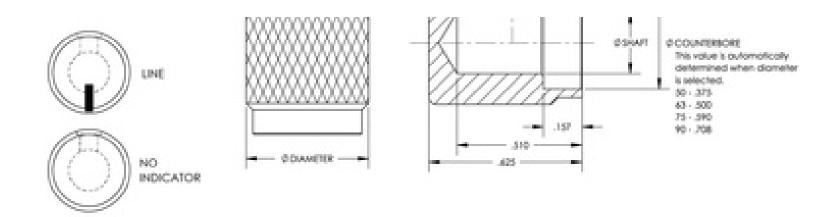

## **OEJ Series**

A simple and traditional knob shape with a light diamond knurl on the OD and a radius on the top. Indicator options include an arrow or line. Single 6-32 set screw.

## PART NUMBER BREAK DOWN EXAMPLE: OEJA-90-4-7

| OEJ -                                    | A                                              | 90                                                                | 4                                                               | 7/                                   |
|------------------------------------------|------------------------------------------------|-------------------------------------------------------------------|-----------------------------------------------------------------|--------------------------------------|
| MODEL                                    | INDICATOR                                      | DIAMETER                                                          | FINISH                                                          | SHAFT SIZE                           |
| These letters are the model series name. | This value represents the the indication mark. | This valve indicates<br>the outer diameter<br>sizing of the knob. | This value indicates<br>the color and finish<br>of the knob.    | This value indicates shaft sizing.   |
|                                          | L - UNE<br>A - ABROW<br>NI - NO IND.           | 50 - 300<br>63 - 425<br>75 - 750<br>90 - 920                      | 1 - CLEAR GLOSS 2 - BLACK GLOSS 3 - CLEAR MATTE 4 - BLACK MATTE | 5 - 250<br>6 - 125<br>7 - 2375 (6MM) |

INDICATOR STYLE