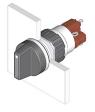

### 52-271.0252 - Selector switch 2 positions

#### 52-271.0252 - Selector switch 2 positions

Attention: The preview is based on a sample product. This can differ from your current configuration.

Mounting

Mounting cut-out Ø 16 mm Design raised

**Front** 

Front dimension Ø 18 mm Front shape round

**Other Attributes** 

Weight 0,006 kg

Operating-/Indication part

Switching angle 90° right

Lever illumination

Lever shape short Lever material Plastic

**IP-Rating** 