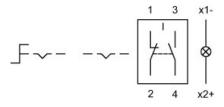

#### Wiring diagram

#### Legend

Contacts: NC = Normally closed, NO = Normally open Switching action: A = Rest, C = Maintained

eao 🔳

Stand: 17.10.2023