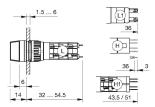

mple product. This can differ from your current configuration.

Mounting

Mounting cut-out Ø 16 mm Design raised

**Front** 

Front dimension Ø 18 mm Front shape round

**Other Attributes** 

Weight 0,006 kg

Operating-/Indication part

Switching angle 90° right

Lever illumination

Lever shape short Lever material Plastic

**IP-Rating** 

Front protection IP65

**Connection Method** 

Terminal Solder

**Actuator** 

Switching action Rest - Maintain

Switching element

Rotary positions 2

Switching system Snap-action switching element

Contacts 1 NC + 1 NO

Switching current 5 A

Contact material gold-plated silver Switching voltage 250 V AC

Stand: 17.10.2023

# EAO – Your Expert Partner for **Human Machine Interfaces**

### 52-271.0252 - Selector switch 2 positions

#### **Dimensions**



H = Universal terminal 2.0 x 0.5 mm

#### **Mounting cut-outs**



#### Wiring diagram



#### **Switching positions**



#### **Additional information**

illuminative

#### Legend

Contacts: NC = Normally closed, NO = Normally open Switching action: A = Rest, C = Maintained

eao 🔳

Stand: 17.10.2023