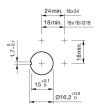

nting

Mounting cut-out Ø 16 mm Design raised

**Front** 

Front dimension Ø 18 mm Front shape round

**Other Attributes** 

Weight 0,006 kg

Operating-/Indication part

Switching angle 90° right

Lever illumination

Lever shape short Lever material Plastic

**IP-Rating** 

Front protection IP65

**Connection Method** 

Terminal Solder

**Actuator** 

Switching action Rest - Maintain

Switching element

Rotary positions 2

Switching system Snap-action switching element

Contacts 1 NC + 1 NO

Switching current 5 A

Contact material gold-plated silver Switching voltage 250 V AC

Stand: 17.10.2023

# EAO – Your Expert Partner for **Human Machine Interfaces**

### 52-271.0252 - Selector switch 2 positions

#### **Dimensions**



H = Universal terminal 2.0 x 0.5 mm

#### **Mounting cut-outs**



#### Wiring diagram



#### **Switching positions**



#### **Additional information**

illuminative

#### Legend

Contacts: NC = Normally closed, NO = Normally open Switching action: A = Rest, C = Maintained

eao 🔳

Stand: 17.10.2023