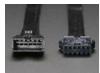

## **DESCRIPTION**

These 6-wire cables are 162mm (6.4") long and come as a set. One cable has a JST SM type connector plug on the end. The other cable has a matching JST SM type receptacle connector. They are good for whenever you have 6 wires you want to be able to plug and unplug. We like the solid and compact nature of these connectors and the latch that keeps the cable from coming apart easily. For more information, check the  $\ensuremath{\mathsf{JST}}\xspace\,\ensuremath{\mathsf{SM}}\xspace$  connector datasheet

## TECHNICAL DETAILS

- JST SM plug + receptacle connector: JST SM connector datasheet
- Length: 162mm / 6.4"
- Weight (female / male): 5.1g / 5.6g