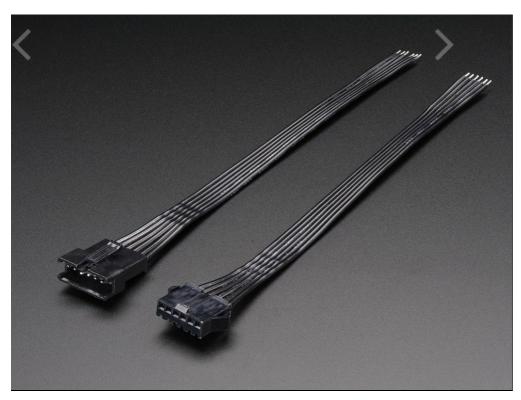

## **DESCRIPTION**

These 6-wire cables are 162mm (6.4") long and come as a set. One cable has a JST SM type connector plug on the end. The other cable has a matching JST SM type receptacle connector. They are good for whenever you have 6 wires you want to be able to plug and unplug. We like the solid and compact nature of these connectors and the latch that keeps the cable from coming apart easily. For more information, check the  $\ensuremath{\mathsf{JST}}\xspace\,\ensuremath{\mathsf{SM}}\xspace$  connector datasheet

## TECHNICAL DETAILS

- JST SM plug + receptacle connector: JST SM connector datasheet
- Length: 162mm / 6.4"
- Weight (female / male): 5.1g / 5.6g