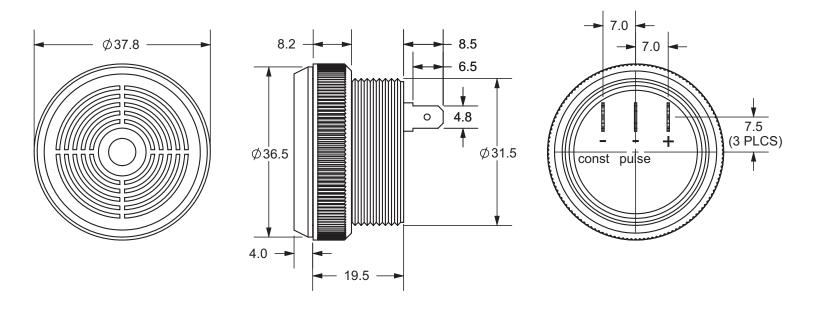

## **MECHANICAL DRAWING**

units: mm tolerance: ±0.5 mm

#### **SPECIFICATIONS**

| parameter             | conditions/description   | min   | typ   | max   | units |
|-----------------------|--------------------------|-------|-------|-------|-------|
| rated voltage         |                          |       | 12    |       | Vdc   |
| operating voltage     |                          | 6     |       | 28    | Vdc   |
| current consumption   | at rated voltage         |       |       | 9     | mA    |
| rated frequency       |                          | 3,100 | 3,600 | 4,100 | Hz    |
| sound pressure level  | at 30 cm, rated voltage  | 82    |       |       | dB    |
| dimensions            | Ø37.8 x 23.5             |       |       |       | mm    |
| weight                |                          |       |       | 18.5  | g     |
| material              | ABS UL94 1/16" HB (grey) |       |       |       |       |
| terminal              | pin type                 |       |       |       |       |
| operating temperature |                          | -30   |       | 80    | °C    |
| storage temperature   |                          | -40   |       | 80    | °C    |
| RoHS                  | yes                      |       | -     |       |       |