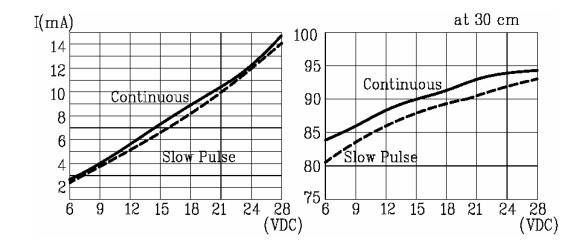

## **PERFORMANCE CURVES**

P: Voltage vs. Sound Pressure Level I: Voltage vs. Current Consumption

#### **SPECIFICATIONS**

| parameter             | conditions/description   | min   | typ   | max   | units |
|-----------------------|--------------------------|-------|-------|-------|-------|
| rated voltage         |                          |       | 12    |       | Vdc   |
| operating voltage     |                          | 6     |       | 28    | Vdc   |
| current consumption   | at rated voltage         |       |       | 9     | mA    |
| rated frequency       |                          | 3,100 | 3,600 | 4,100 | Hz    |
| sound pressure level  | at 30 cm, rated voltage  | 82    |       |       | dB    |
| dimensions            | Ø37.8 x 23.5             |       |       |       | mm    |
| weight                |                          |       |       | 18.5  | g     |
| material              | ABS UL94 1/16" HB (grey) |       |       |       |       |
| terminal              | pin type                 |       |       |       |       |
| operating temperature |                          | -30   |       | 80    | °C    |
| storage temperature   |                          | -40   |       | 80    | °C    |
| RoHS                  | yes                      |       | -     |       |       |