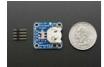

## **DESCRIPTION**

Simple but effective - this breakout board has a CR1220 coin cell battery holder soldered on, an on/off switch and 0.1" pitch breakout pins for easy connecting. Great for powering very low-current projects, or adding a battery backup circuit to a real-time-clock or similar. There's two ground pins, one 'switched' power pin, and one pin that is always on.

Comes with one fully assembled and tested breakout plus a small stick of 0.1" header so you can solder it on and plug into a breadboard.

#### Dimensions:

- 25mm x 23mm x 1.5mm / 1" x 0.9" x 0.06"
- Mounting hole distance: 18mm x 19.8mm / 0.7" x 0.78"
- Weight: 2g