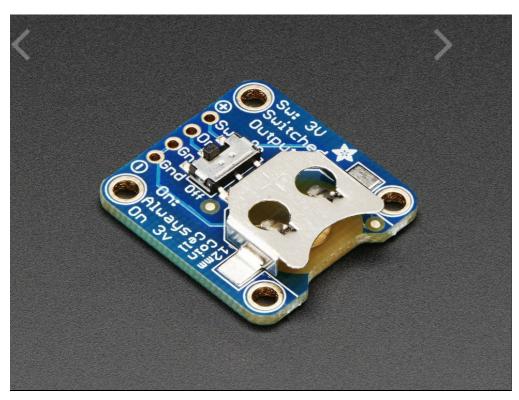

## **DESCRIPTION**

Simple but effective - this breakout board has a CR1220 coin cell battery holder soldered on, an on/off switch and 0.1" pitch breakout pins for easy connecting. Great for powering very low-current projects, or adding a battery backup circuit to a real-time-clock or similar. There's two ground pins, one 'switched' power pin, and one pin that is always on.

Comes with one fully assembled and tested breakout plus a small stick of 0.1" header so you can solder it on and plug into a breadboard.