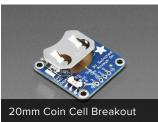

## **DESCRIPTION**

Simple but effective - this breakout board has a CR1220 coin cell battery holder soldered on, an on/off switch and 0.1" pitch breakout pins for easy connecting. Great for powering very low-current projects, or adding a battery backup circuit to a real-time-clock or similar. There's two ground pins, one 'switched' power pin, and one pin that is always on.

Comes with one fully assembled and tested breakout plus a small stick of 0.1" header so you can solder it on and plug into a breadboard.