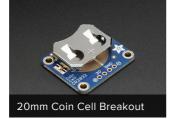

## 12mm Coin Cell Breakout w/ On-Off Switch

PRODUCT ID: 1867

82 IN STOCK

1 ADD TO CART

1-9

10-99

100+

ADD TO WISHLIST

## **DESCRIPTION**

Simple but effective - this breakout board has a CR1220 coin cell battery holder soldered on, an on/off switch and 0.1" pitch breakout pins for easy connecting. Great for powering very low-current projects, or adding a battery backup circuit to a real-time-clock or similar. There's two ground pins, one 'switched' power pin, and one pin that is always on.

Comes with one fully assembled and tested breakout plus a small stick of 0.1" header so you can solder it on and plug into a breadboard.

#### Dimensions:

- 25mm x 23mm x 1.5mm / 1" x 0.9" x 0.06"
- Mounting hole distance: 18mm x 19.8mm / 0.7" x 0.78"
- Weight: 2g