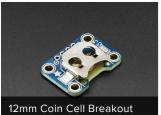

## **DESCRIPTION**

Simple but effective - this breakout board has a CR1220 coin cell battery holder soldered on, an on/off switch and 0.1" pitch breakout pins for easy connecting. Great for powering very low-current projects, or adding a battery backup circuit to a real-time-clock or similar. There's two ground pins, one 'switched' power pin, and one pin that is always on.

Comes with one fully assembled and tested breakout plus a small stick of 0.1" header so you can solder it on and plug into a breadboard.

#### Dimensions:

- 25mm x 23mm x 1.5mm / 1" x 0.9" x 0.06"
- Mounting hole distance: 18mm x 19.8mm / 0.7" x 0.78"
- Weight: 2g