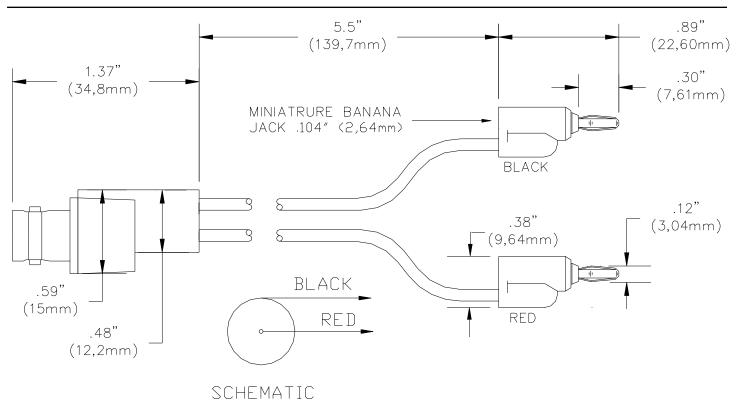

# Model 3966 Breakout: BNC (Female) To Miniature Banana Plugs **€€**

### **FEATURES:**

- ✓ Converts BNC (male) cables / connectors to miniature banana plugs for test versatility.
- ✓ Miniature banana plug springs are gold plated Beryllium Copper for excellent electrical connection.
- ✓ BNC connector is molded directly to the wire for pull strength durability and dust and moisture resistance.
- ✓ Black wire is connected to BNC shell, red wire to BNC center contact.
- ✓ Miniature banana plugs are stackable.

## **MATERIALS:**

BNC: Nickel Plated Brass, Center Contact: Gold Plated Beryllium Copper

Dielectric: PTFE

Wire: 20 AWG, PVC Insulated

Miniature Banana Plug: Body: Brass Gold Plated, Spring: Beryllium Copper, Gold Plated

## **ORDERING INFORMATION:** Model 3966\*

\* Custom lengths are available, contact Pomona Product Support at: 1-800-241-2060

All dimensions are in inches. Tolerances (except noted):  $.xx = \pm .02$ " (,51 mm),  $.xxx = \pm .005$ " (,127 mm). All specifications are to the latest revisions. Specifications are subject to change without notice. Registered trademarks are the property of their respective companies.