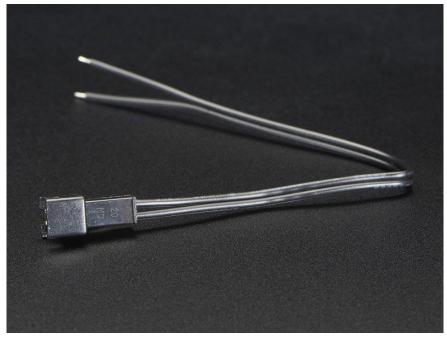

## **DESCRIPTION**

These 2-wire cables are 16cm long and come as a set. One side has a 2-pin JST SM type connector plug on the end. The other side has a matching 2-pin JST SM type receptacle connector. They are good for whenever you have 2 wires you want to be able to plug and unplug. We like the solid and compact nature of these connectors and the latch that keeps the cable from coming apart easily. For more information, check the JST SM connector datasheet.