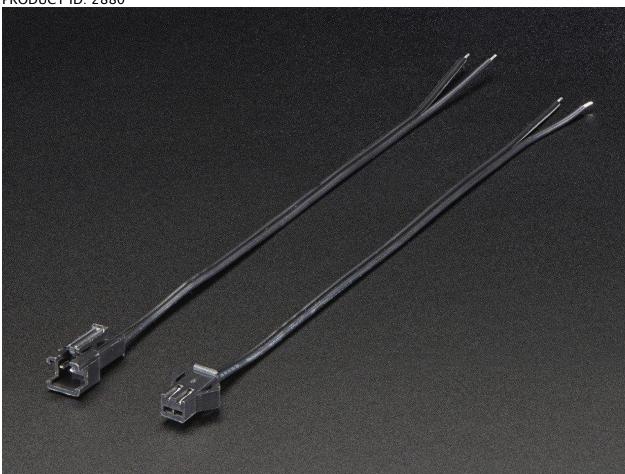

## **DESCRIPTION**

These 2-wire cables are 16cm long and come as a set. One side has a 2-pin JST SM type connector plug on the end. The other side has a matching 2-pin JST SM type receptacle connector. They are good for whenever you have 2 wires you want to be able to plug and unplug. We like the solid and compact nature of these connectors and the latch that keeps the cable from coming apart easily. For more information, check the JST SM connector datasheet.

These match up with our EL inverters and cables so you can use them for creating custom EL wiring setups.

Each order receives one of each connector.