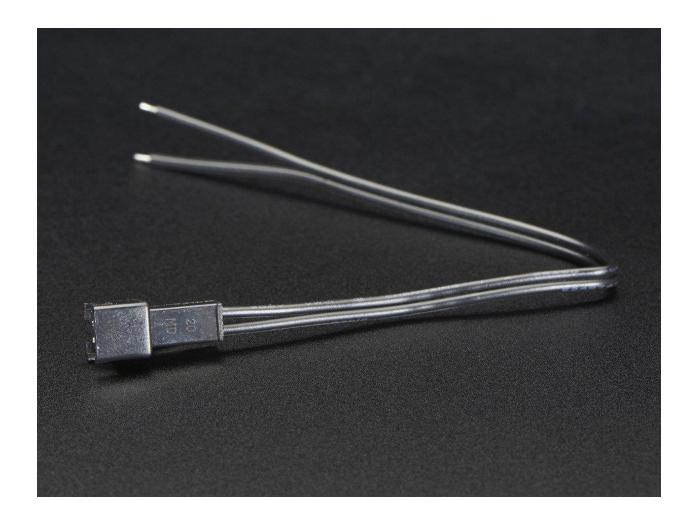

## **DESCRIPTION**

These 2-wire cables are 16cm long and come as a set. One side has a 2-pin JST SM type connector plug on the end. The other side has a matching 2-pin JST SM type receptacle connector. They are good for whenever you have 2 wires you want to be able to plug and unplug. We like the solid and compact nature of these connectors and the latch that keeps the cable from coming apart easily. For more information, check the JST SM connector datasheet.