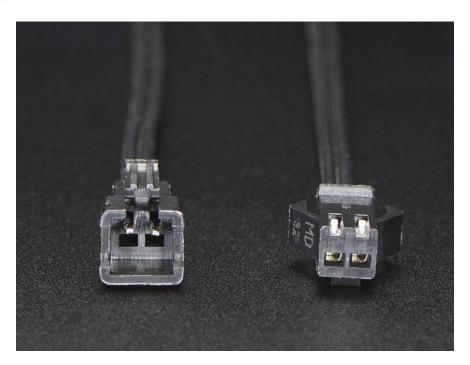

## **DESCRIPTION**

These 2-wire cables are 16cm long and come as a set. One side has a 2-pin JST SM type connector plug on the end. The other side has a matching 2-pin JST SM type receptacle connector. They are good for whenever you have 2 wires you want to be able to plug and unplug. We like the solid and compact nature of these connectors and the latch that keeps the cable from coming apart easily. For more information, check the JST SM connector datasheet.