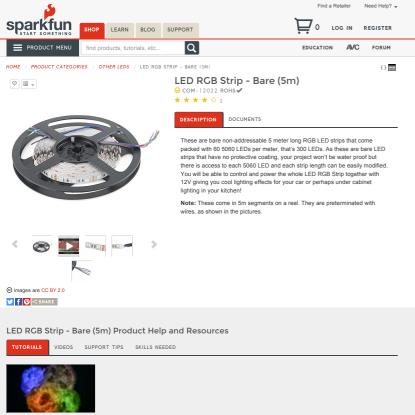

These strips have good colors and nice brightness, far better than the elcheapo strips I purchased elsewhere The only problem is the the blue and green wires are mislabeled.

In 2003, CU student Nate Seidle blew a power supply in his dorm room and, in lieu of a way to order easy replacements, decided to start his own company. Since then, SparkFun has been committed to sustainably helping our world achieve electronics literacy from our headquarters in