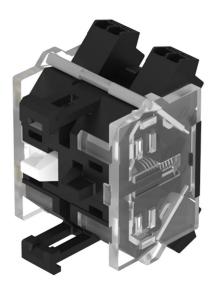

### 704.918.4 - Switching element

Attention: The preview is based on a sample product. This can differ from your current configuration.

Mounting

Mounting cut-out mm

**Other Attributes** 

Weight 0,019 kg

**Connection Method** 

Terminal Push-in Terminal

Switching element

Switching voltage 250 V AC Switching current 6 A

Switching system Slow-make switching element

Contacts 2 NC Contact material Silver

e a o

Stand: 19.09.2023