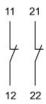

# EAO – Your Expert Partner for **Human Machine Interfaces**

## 704.918.4 - Switching element

### 704.918.4 - Switching element



Attention: The preview is based on a sample product. This can differ from your current configuration.

Mounting

Mounting cut-out mm

**Other Attributes** 

Weight 0,019 kg

**Connection Method** 

Terminal Push-in Terminal

Switching element

Switching voltage 250 V AC Switching current 6 A

Switching system Slow-make switching element

Contacts 2 NC Contact material Silver

e a o

Stand: 19.09.2023

# EAO – Your Expert Partner for **Human Machine Interfaces**

## 704.918.4 - Switching element

### **Dimensions**



PIT = Push-in terminal

## Wiring diagram



#### **Additional information**

For the third switching element the terminal marking insert is to be ordered separately

eao 🔳

Stand: 19.09.2023