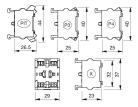

# EAO – Your Expert Partner for **Human Machine Interfaces**

## 704.918.4 - Switching element

### 704.918.4 - Switching element



Attention: The preview is based on a sample product. This can differ from your current configuration.

Mounting

Mounting cut-out mm

**Other Attributes** 

Weight 0,019 kg

**Connection Method** 

Terminal Push-in Terminal

Switching element

Switching voltage 250 V AC Switching current 6 A

Switching system Slow-make switching element

Contacts 2 NC Contact material Silver

e a o

Stand: 19.09.2023

# EAO – Your Expert Partner for **Human Machine Interfaces**

## 704.918.4 - Switching element

### **Dimensions**



PIT = Push-in terminal

## Wiring diagram



#### **Additional information**

For the third switching element the terminal marking insert is to be ordered separately

eao 🔳

Stand: 19.09.2023