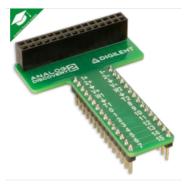

## Related Products

Breadboard Breakout for Analog Discovery

\*\*\*\*

myParts Kit from Texas Instruments: Companion Parts Kit for NI myDAQ

Analog Parts Kit by Analog Devices: Companion Parts Kit for the Analog Discovery