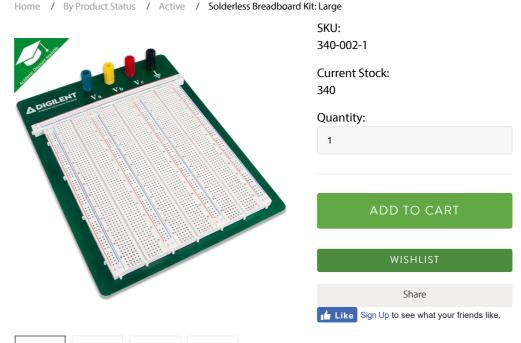

## Features:

- Large breadboard with rugged steel backing
- 3x 630 tie point terminal strips included
- 5x 100 tie point distribution strips included
- Four screw terminals for power supply connections included
- 4 adhesive rubber feet included