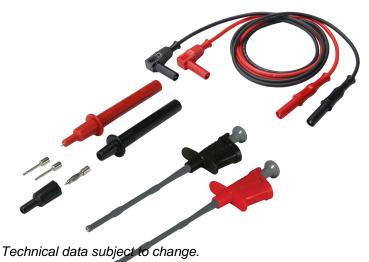

#### **Description**

Traditional offering of test leads accessories utilized for a DMM. Excellent kit for students taking initial course in electronics.

- IEC 61010-031 rated accessories
- PVC jacketed lead wire
- Replaceable Tip Probe 4mm cage spring and 2mm smooth tip
- Cap on 4mm cage spring tip provides CAT III on probe bodies

#### Kit Contains:

- (2) Modular probes, (1) Black (1) Red
- (2) Flex Pincer Clips, (1) Black (1) Red
- (2) Banana Test Leads, 4mm Sheath Plug to Right-Angle Sheath Plug, Silicone Jacket, 100 cm (40"), (1) Black (1) Red