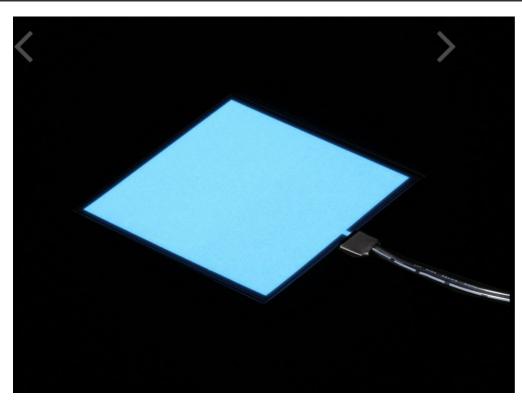

### **DESCRIPTION**

EL panel is the big sister to EL wire - it has the same glow effect but with a flat shape instead of a round shape. This is a big sheet of flexible plastic coated with EL material so its like one big glowing square. It emits an even glow over the entire shape. The glowing part of the panel is 10 cm x 10 cm (approx:  $4" \times 4"$ ). There's a plastic coating is about 10.4cm x 10.4cm. Its covered in what seems to be PVC, the tape is thus weather-proof - but note that the connectors are NOT waterproof, just a bit of heatshrink. This isn't something we would suggest leaving outdoors for extended periods.

You can attach it by sewing through the clear plastic edging, or gluing the back to a flat surface. It is flexible but will crease and damage if folded. You can cut the panel up as long as the shape you cut out is continuous and has the JST cable attached.

This panel is a slightly blue-tinted white color when lit and appears pink when off.

Like all EL products, an inverter is REQUIRED to operate the panel Because EL tape has more surface area than wire, it requires a more powerful inverter. We suggest you use our Downloaded from Arrow.com strong enough to power a single panel at once - plug it in and turn it on! For more permanent installations, the 12V EL inverter can also power a single panel and run off 8xAA batteries or a wall adapter.