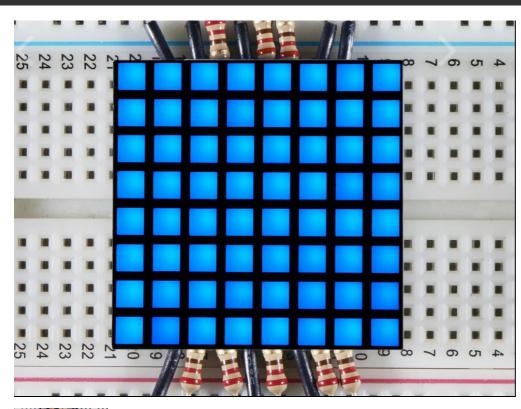

# DESCRIPTION

Make a scrolling sign, or a small video display with this 8x8 square gridded blue LED matrix. Only 1.2" on a side, it is quite visible but not so large it wont plug into a breadboard! 64 blue LEDs are contained inside the plastic body, in an 8x8 matrix. There are 16 pins on the side, 8 on each, with 0.1" spacing so you can easily plug it into a breadboard with one row on each side for wiring it up.

These LEDs have a deeper blue coloring, its a beautiful shade but the process is different than Downloaded from Arrow.com.

our other 1.2" blue LED matrices so be aware the colors wont match up exactly.

#### Dimensions:

- 31mm x 31mm x 7mm / 1.2" x 1.2" x 0.3"
- Height without Pins: 7mm / 0.3"
- Weight: 7.65g