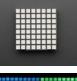

# DESCRIPTION

Make a scrolling sign, or a small video display with this 8x8 square gridded blue LED matrix. Only 1.2" on a side, it is quite visible but not so large it wont plug into a breadboard! 64 blue LEDs are contained inside the plastic body, in an 8x8 matrix. There are 16 pins on the side, 8 on each, with 0.1" spacing so you can easily plug it into a breadboard with one row on each side for wiring it up.

#### Dimensions:

- 31mm x 31mm x 7mm / 1.2" x 1.2" x 0.3"
- Height without Pins: 7mm / 0.3"
- Weight: 7.65g