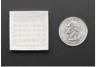

# DESCRIPTION

Make a scrolling sign, or a small video display with this 8x8 square gridded blue LED matrix. Only 1.2" on a side, it is quite visible but not so large it wont plug into a breadboard! 64 blue LEDs are contained inside the plastic body, in an 8x8 matrix. There are 16 pins on the side, 8 on each, with 0.1" spacing so you can easily plug it into a breadboard with one row on each side for wiring it up.

These LEDs have a deeper blue coloring, its a beautiful shade but the process is different than Downloaded from Arrow.com.

our other 1.2" blue LED matrices so be aware the colors wont match up exactly.