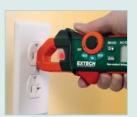

# 200A Mini Clamp Meters + Non-contact Voltage Detector

Clamp meters with built-in AC NCV Voltage detector + flashlight

200A mini clamp meters increase use safety by including a built-in voltage detector in the jaw tip. The user can now detect the presence of live voltages before using the meter.

#### **MA150 Additional Features:**

- Measures DC Current, AC/DC Voltage, and Resistance
- Diode and Continuity test
- Max hold function

Bright LED Flashlight

Built-in non-contact voltage (NCV) detector via clamp tip