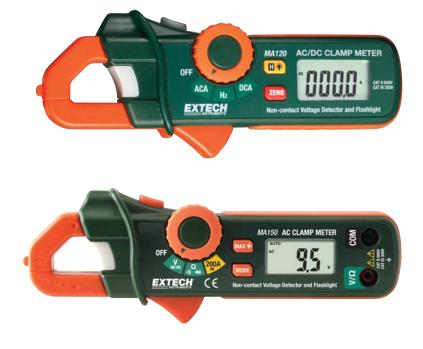

# 200A Mini Clamp Meters + Non-contact Voltage Detector

Clamp meters with built-in AC NCV Voltage detector + flashlight

200A mini clamp meters increase use safety by including a built-in voltage detector in the jaw tip. The user can now detect the presence of live voltages before using the meter.

### **Common Features:**

- 0.7" (18mm) jaw opening; 300MCM cable size
- Built-in AC non-contact Voltage (NCV) detector (120/240VAC, 50/60Hz)
- LCD backlit display
- Built-in white LED flashlight
- Auto Power Off
- Complete with two AAA batteries and soft case

#### MA120 Additional Features:

- Measures AC/DC Current and Frequency
- Data Hold and Zero function

#### **MA150 Additional Features:**

- Measures DC Current, AC/DC Voltage, and Resistance
- Diode and Continuity test
- Max hold function

Bright LED Flashlight

Built-in non-contact voltage (NCV) detector via clamp tip