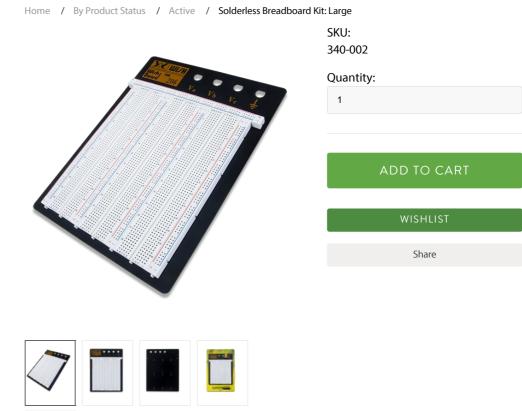

## Features:

- Large breadboard with rugged steel backing
- 3x 630 tie point terminal strips included
- 5x 100 tie point distribution strips included
- Four screw terminals for power supply connections included
- 5 adhesive rubber feet included