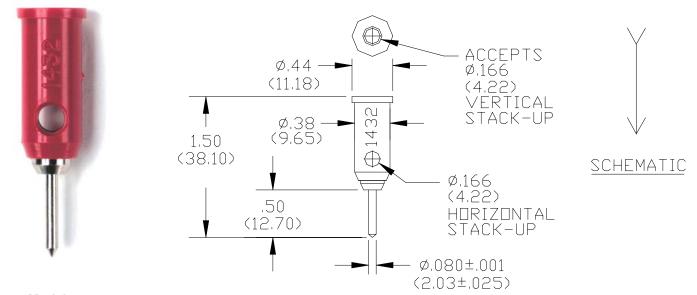

# Model 1432 Banana Jack to Pin Tip Plug

Model 1432 Banana Jack to Pin Tip Plug

#### Features

• Permits banana plug cords to be used with equipment having pin tip jacks.