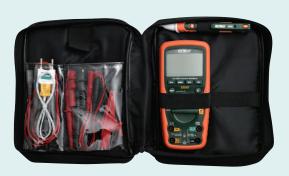

## **Kit Includes:**

- Model EX505 Industrial grade, CAT IV-600V, 4000 count display, waterproof, drop-proof, rugged multimeter with True RMS functions
- Model DV25 Dual Range AC Voltage Detector (24 to 1000VAC/100 to 1000VAC) + Flashlight with Audible/ Visual indication, double-molded housing, and CAT IV-1000V safety rating
- Model TL808 8-Piece Professional Test Lead Kit with CAT III-1000V safety rating
- Set of double molded professional test leads
- Type K thermocouple bead probe with Type K to Banana Input Adaptor
- · Magnetic hanging strap
- Supplied in a soft carrying case that provides protection and organization for the meters whenever they are needed
- Dimensions: 9.8x8x2" (248x203x51mm); Weight: 1.2lb (544g)

Large soft case conveniently fits meters and accessories for easy storage and transportation.