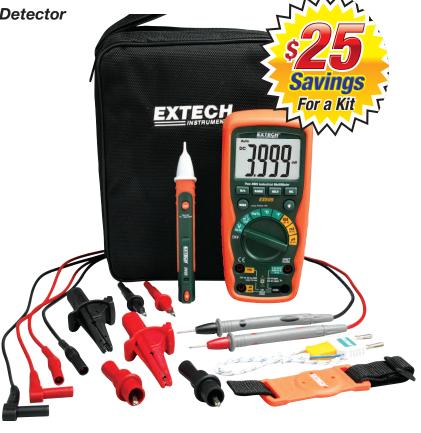

## **Kit Includes:**

- Model EX505 Industrial grade, CAT IV-600V, 4000 count display, waterproof, drop-proof, rugged multimeter with True RMS functions
- Model DV25 Dual Range AC Voltage Detector (24 to 1000VAC/100 to 1000VAC) + Flashlight with Audible/ Visual indication, double-molded housing, and CAT IV-1000V safety rating
- Model TL808 8-Piece Professional Test Lead Kit with CAT III-1000V safety rating
- Set of double molded professional test leads
- Type K thermocouple bead probe with Type K to Banana Input Adaptor
- · Magnetic hanging strap
- Supplied in a soft carrying case that provides protection and organization for the meters whenever they are needed
- Dimensions: 9.8x8x2" (248x203x51mm); Weight: 1.2lb (544g)