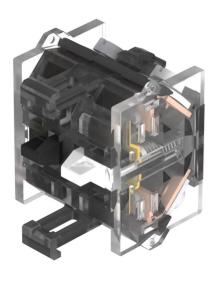

## 704.910.4 - Switching element

### 704.910.4 - Switching element

Attention: The preview is based on a sample product. This can differ from your current configuration.

### Switching element

Switching voltage 500 V AC Switching current 10 A

Switching system Slow-make switching element

Contact material Silver Contacts 2 NC

eao 🔳

Stand: 18.09.2023