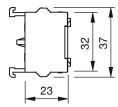

## EAO – Your Expert Partner for **Human Machine Interfaces**

## 704.910.4 - Switching element

### 704.910.4 - Switching element



Attention: The preview is based on a sample product. This can differ from your current configuration.

### **Other Attributes**

Weight 0,028 kg

### **Connection Method**

Terminal Screw terminal

### Switching element

Switching voltage 500 V AC Switching current 10 A

Switching system Slow-make switching element

Contact material Silver Contacts 2 NC

eao 🔳

Stand: 18.09.2023

# EAO – Your Expert Partner for **Human Machine Interfaces**

## 704.910.4 - Switching element

### **Dimensions**





### Wiring diagram



### **Additional information**

For the third switching element the terminal marking insert is to be ordered separately

eao 🔳

Stand: 18.09.2023