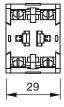

## EAO – Your Expert Partner for **Human Machine Interfaces**

## 704.910.4 - Switching element

### 704.910.4 - Switching element



Attention: The preview is based on a sample product. This can differ from your current configuration.

### **Other Attributes**

Weight 0,028 kg

### **Connection Method**

Terminal Screw terminal

### Switching element

Switching voltage 500 V AC Switching current 10 A

Switching system Slow-make switching element

Contact material Silver Contacts 2 NC

eao 🔳

Stand: 18.09.2023

# EAO – Your Expert Partner for **Human Machine Interfaces**

## 704.910.4 - Switching element

### **Dimensions**





### Wiring diagram



### **Additional information**

For the third switching element the terminal marking insert is to be ordered separately

eao 🔳

Stand: 18.09.2023