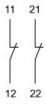

## EAO – Your Expert Partner for **Human Machine Interfaces**

## 704.910.4 - Switching element

### 704.910.4 - Switching element



Attention: The preview is based on a sample product. This can differ from your current configuration.

### **Other Attributes**

Weight 0,028 kg

### **Connection Method**

Terminal Screw terminal

### Switching element

Switching voltage 500 V AC Switching current 10 A

Switching system Slow-make switching element

Contact material Silver Contacts 2 NC

eao 🔳

Stand: 18.09.2023

# EAO – Your Expert Partner for **Human Machine Interfaces**

## 704.910.4 - Switching element

### **Dimensions**





### Wiring diagram



### **Additional information**

For the third switching element the terminal marking insert is to be ordered separately

eao 🔳

Stand: 18.09.2023