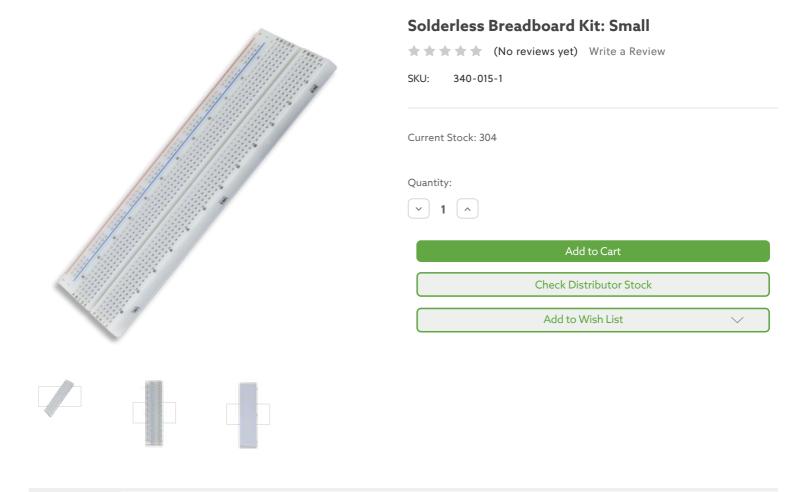

What's Included

Solderless Breadboards are the ideal solution for building and learning circuits that are not intended to be permanant. Simply slide the leads into the tie points and remove when you need to rebuild or adjust. This solderless breadboard provides a 630 tie point solderless prototyping surface configured into 5 point nodes and one 100 tie point power rails.

If a different sized breadboard is needed, additional options can be found in the related products including a half-size breadboard, small breadboard with two power rails and a large breadboard.

**Related Products** 